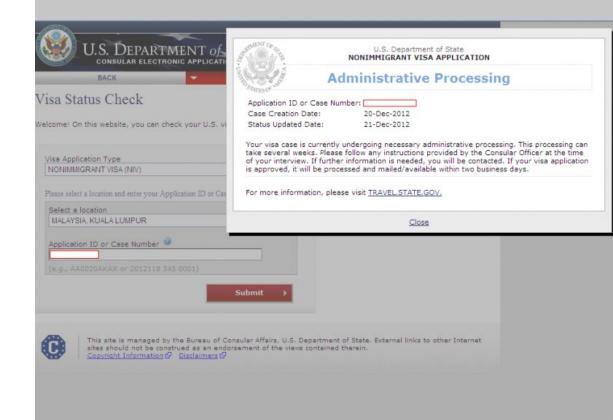

pick-up or delivery.

Check the visa for accuracy

- Spelling of your name
- Visa type: F-1or J-1

The maximum length of the visa and number of entries is determined by the visa category and country of citizenship, and is subject to the visa officer's discretion. See the <u>Reciprocity</u> <u>Table</u> for your country of citizenship and the visa category for more information.





### **Security Checks**

- May cause a delay in visa processing, called "Administrative Processing". Contact BIO if you have concerns about a delayed arrival.
- Some cases may resolve in a few weeks.
   Average processing is 60-90 days, but in some cases can take as long as 6 months.
- <u>U.S. Dept. of State Administrative Processing</u>
   Information
- Berkeley International Office security check information



## Don't panic if your visa is denied

Ask for the reason of denial in writing.

Make detailed notes about the interview (officer's name, questions asked, and your answers).

Email <u>internationaloffice@berkeley.edu</u> and recount details including the location of the consulate and the date and time of your interview.

After consulting with a BIO advisor, re-apply with <u>additional</u> information that addresses the denial reason.



### Visas for family

#### Visas for Dependents

- F-2
- J-2

#### Who's eligible for F-2/J-2?

- Children under 21
- Legally married spouse

#### How do they apply for F-2/J-2 visa?

- Same DS-160 process!
- May apply with the F-1 or J-1 or independently
- Will need their own documents and copies of the F-1/J-1 documents
- For more information see <u>BIO