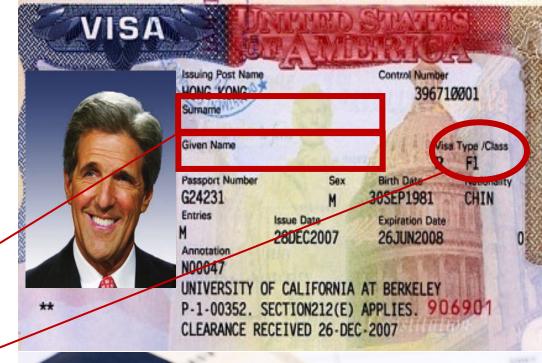

#### Visa

"R" means "regular" passport. "Class" is

- Entry document into the United States.
- Should be unexpired on the date of your return to the U.S.
- It does not need to remain valid during your stay inside the U.S.
- Canadian citizens do not need a U.S. entry visa. Canadian "Landed immigrants" (Permanent Residents, without Canadian citizenship/passport) are required to obtain U.S. entry visas

See full details on the **Understanding Your Visa page** 