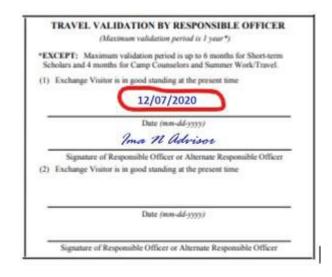

purposes.

#### I-20/DS-2019 Travel Endorsement

- If you are a student returning to the US after travel, your <u>I-20</u> or <u>DS-2019</u> needs a valid travel endorsement for re-entry
- The travel endorsement is valid for 12 months\*\*
- \*OPT or STEM OPT students- travel endorsement is only valid for 6 months!

**J-1s**: Check your DS-2019 on page 1 in the "Travel Validation" box.

**F-1s:** Check your I-20 on page 2 in the "Travel Endorsement" section.

# TRAVEL ENDORSEMENT This page, when properly endorsed, may be used for re-entry of the student to attend the same school after a temporary absence from the United States. Each endorsement is valid for one year. Designated School Official TITLE SIGNATURE DATE ISSUED PLACE ISSUED Ima N Advisor DSO Iwa N Advisor 9/29/2021 Berkeley, CA



### How do I get a new travel signature?

- 1.Sign in for <u>Drop-In Virtual Advising</u> and receive a same-day electronic travel signature during your Virtual Advising session. See the <u>Frequently Asked Questions</u> on this page for how to prepare.
- 2. Visit our <u>In-Person Drop-in Advising hours</u> for a same-day travel signature.
- 3. Submit a Replacement Document request (#13) to receive a new I-20 or DS-2019 with a new travel endorsement. (Note: BIO has a 5 business day processing time!).
- 4.Drop off your I-20 or DS-2019 at <u>Berkeley International Office</u>. Your I-20/DS-2019 with an updated travel signature will be ready for you to pick up 5 business days later.
- 5.Attend an upcoming <u>Travel Signature day event</u> and receive a sameday travel signature! <u>December 5