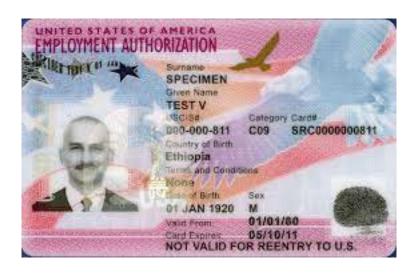

## F-1 Students with approved OPT/STEM OPT

- Valid Passport
- Valid F-1 Visa Stamp
- I-20 with travel endorsement within the last 6 months
- EAD card
- Proof of employment (job offer or employment verification letter)
- Proof of funding (salary)