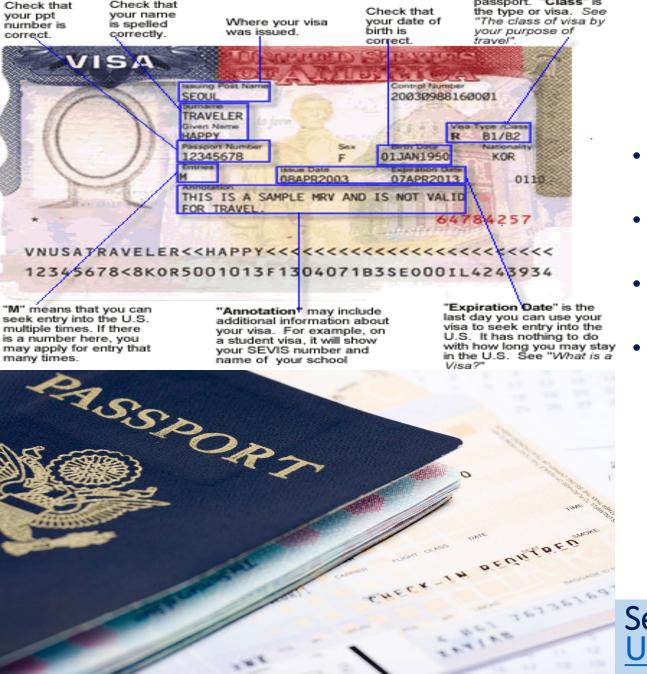

## **Passport**

Must be valid at least 6 months into the future, 12 months recommended.

Can be renewed inside the United States.

Check that

#### Visa

"R" means "regular" passport. "Class" is

- Entry document into the United States.
- Should be unexpired on the date of your return to the U.S.
- It does not need to remain valid during your stay inside the U.S.
- Canadian citizens do not need a U.S. entry visa. Canadian "Landed immigrants" (Permanent Residents, without Canadian citizenship/passport) are required to obtain U.S. entry visas

See full details on the **Understanding Your Visa page** 