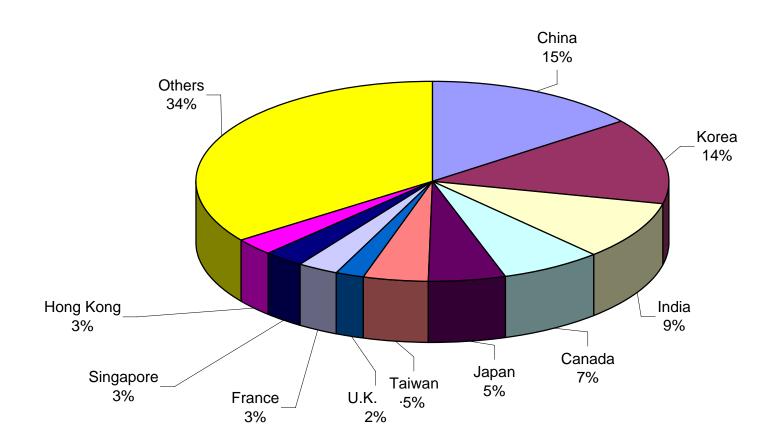

|                        | TOTAL ENR | OLLMENT   | UNDERGRA | DUATE DEGREE | UNDERGRAD | DUATE EXCHANGE | TOTAL      | GRA  | DUATE  | TOTAL |
|------------------------|-----------|-----------|----------|--------------|-----------|----------------|------------|------|--------|-------|
| REGIONS                | FALL 2005 | FALL 2006 | Male     | Female       | Male      | Female         | UNDERGRADS | Male | Female | GRADS |
| ASIA                   | 1546      | 1565      | 276      | 204          | 19        | 30             | 529        | 695  | 341    | 1036  |
| EAST ASIA              | 1041      | 1064      | 175      | 134          | 14        | 22             | 345        | 466  | 253    | 719   |
| 16 China               | 389       | 379       | 27       | 11           | 6         | 5              | 49         | 182  | 148    | 330   |
| 17 Hong Kong           | 83        | 72        | 29       | 27           | 3         | 4              | 63         | 5    | 4      | 9     |
| 18 Japan               | 142       | 135       | 21       | 31           | 2         | 5              | 59         | 57   | 19     | 76    |
| 19 Korea, South        | 311       | 354       | 88       | 52           | 2         | 8              | 150        | 153  | 51     | 204   |
| 20 Macau               | 6         | 5         | 3        | 1            | 0         | 0              | 4          | 0    | 1      | 1     |
| 21 Mongolia            | 2         | 3         | 0        | 1            | 0         | 0              | 1          | 1    | 1      | 2     |
| 22 Taiwan              | 108       | 116       | 7        | 11           | 1         | 0              | 19         | 68   | 29     | 97    |
| SOUTH AND CENTRAL ASIA | 247       | 257       | 28       | 12           | 0         | 1              | 41         | 162  | 54     | 216   |
| 23 Bangladesh          | 2         | 3         | 1        | 0            | 0         | 0              | 1          | 0    | 2      | 2     |
| 24 India               | 224       | 234       | 23       | 10           | 0         | 1              | 34         | 154  | 46     | 200   |
| 25 Kazakhstan          | 2         | 3         | 0        | 0            | 0         | 0              | 0          | 1    | 2      | 3     |
| 26 Nepal               | 3         | 4         | 0        | 0            | 0         | 0              | 0          | 3    | 1      | 4     |
| 27 Pakistan            | 11        | 8         | 4        | 0            | 0         | 0              | 4          | 2    | 2      | 4     |
| 28 Sri Lanka           | 4         | 4         | 0        | 2            | 0         | 0              | 2          | 1    | 1      | 2     |
| 29 Uzbekistan          | 1         | 1         | 0        | 0            | 0         | 0              | 0          | 1    | 0      | 1     |
| SOUTHEAST ASIA         | 258       | 244       | 73       | 58           | 5         | 7              | 143        | 67   | 34     | 101   |
| 30 Burma (Myanmar)     | 4         | 4         | 2        | 2            | 0         | 0              | 4          | 0    | 0      | 0     |
| 31 Cambodia            | 2         | 1         | 1        | 0            | 0         | 0              | 1          | 0    | 0      | 0     |
| 32 Indonesia           | 80        | 67        | 24       | 28           | 0         | 1              | 53         | 9    | 5      | 14    |
| 33 Malaysia            | 22        | 22        | 6        | 8            | 1         | 1              | 16         | 4    | 2      | 6     |
| 34 Philippines         | 9         | 12        | 4        | 2            | 0         | 0              | 6          | 6    | 0      | 6     |
| 35 Singapore           | 83        | 73        | 23       | 12           | 2         | 3              | 40         | 23   | 10     | 33    |
| 36 Thailand            | 43        | 44        | 5        | 2            | 2         | 2              | 11         | 17   | 16     | 33    |
| 37 Vietnam             | 15        | 21        | 8        | 4            | 0         | 0              | 12         | 8    | 1      | 9     |