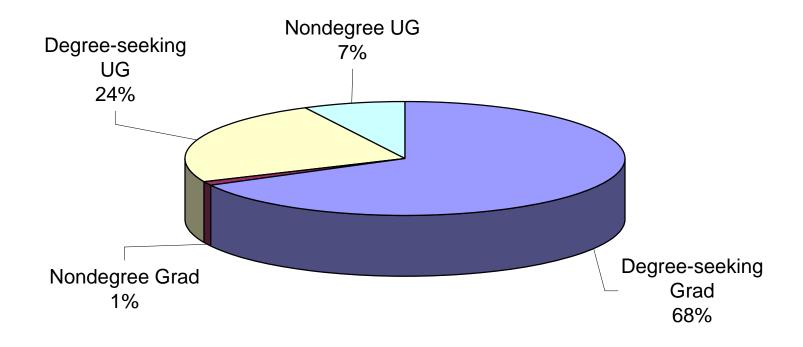

Page 5

| nternational Student Enrollment | . (a) acag. apino / noa) |           |          |              |          |                |            |      |        |       |
|---------------------------------|--------------------------|-----------|----------|--------------|----------|----------------|------------|------|--------|-------|
|                                 | TOTAL ENR                | OLLMENT   | UNDERGRA | DUATE DEGREE | UNDERGRA | DUATE EXCHANGE | TOTAL      | GRAD | DUATE  | TOTAL |
| REGIONS                         | FALL 2005                | FALL 2006 | Male     | Female       | Male     | Female         | UNDERGRADS | Male | Female | GRADS |
| MIDDLE EAST                     | 81                       | 76        | 3        | 3            | 0        | 0              | 6          | 48   | 22     | 70    |
|                                 |                          |           |          |              |          |                |            |      |        |       |
| 95 Cyprus                       | 6                        | 4         | 1        | 0            | 0        | 0              | 1          | 2    | 1      | 3     |
| 96 Georgia                      | 2                        | 1         | 0        | 0            | 0        | 0              | 0          | 1    | 0      | 1     |
| 97 Iran                         | 24                       | 18        | 1        | 0            | 0        | 0              | 1          | 16   | 1      | 17    |
| 98 Iraq                         | 0                        | 1         | 0        | 0            | 0        | 0              | 0          | 1    | 0      | 1     |
| 99 Israel                       | 36                       | 36        | 1        | 1            | 0        | 0              | 2          | 20   | 14     | 34    |
| 100 Jordan                      | 0                        | 1         | 0        | 0            | 0        | 0              | 0          | 0    | 1      | 1     |
| 101 Kuwait                      | 3                        | 3         | 0        | 1            | 0        | 0              | 1          | 1    | 1      | 2     |
| 102 Lebanon                     | 7                        | 8         | 0        | 0            | 0        | 0              | 0          | 5    | 3      | 8     |
| 103 Saudi Arabia                | 1                        | 2         | 0        | 0            | 0        | 0              | 0          | 1    | 1      | 2     |
| 104 Syria                       | 0                        | 1         | 0        | 0            | 0        | 0              | 0          | 1    | 0      | 1     |
| 105 United Arab Emirates        | 2                        | 1         | 0        | 1            | 0        | 0              | 1          | 0    | 0      | 0     |
| NORTH AMERICA                   | 178                      | 176       | 24       | 19           | 1        | 1              | 45         | 84   | 47     | 131   |
| 106 Canada                      | 178                      | 176       | 24       | 19           | 1        | 1              | 45         | 84   | 47     | 131   |
| OCEANIA                         | 80                       | 82        | 8        | 7            | 19       | 11             | 45         | 24   | 13     | 37    |
| 107 Australia                   | 58                       | 62        | 5        | 5            | 16       | 7              | 33         | 20   | 9      | 29    |
| 108 Fiji                        | 0                        | 1         | 1        | 0            | 0        | 0              | 1          | 0    | 0      | 0     |
| 109 New Zealand                 | 22                       | 19        | 2        | 2            | 3        | 4              | 11         | 4    | 4      | 8     |
| TOTALS                          | 2678                     | 2688      | 372      | 279          | 110      | 91             | 852        | 1230 | 606    | 1836  |
| Percent Increase                |                          | 0.3741%   | -        | -            |          | -              |            |      |        |       |