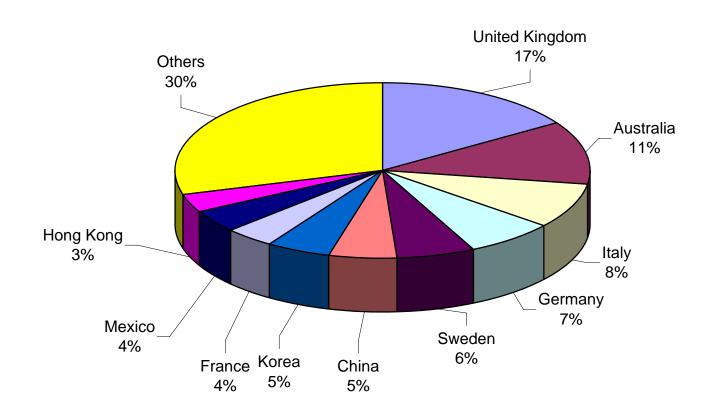

|                               | TOTAL 5115 | 01.1.14515 |      |              |      | DILLATE EVOLUNIOE | 70741      |      |        |       |
|-------------------------------|------------|------------|------|--------------|------|-------------------|------------|------|--------|-------|
| 250010                        | TOTAL ENR  |            |      | DUATE DEGREE |      | DUATE EXCHANGE    | TOTAL      |      | DUATE  | TOTAL |
| REGIONS                       | FALL 2005  | FALL 2006  | Male | Female       | Male | Female            | UNDERGRADS | Male | Female | GRADS |
| EUROPE                        | 581        | 557        | 53   | 31           | 58   | 42                | 184        | 248  | 125    | 373   |
| EASTERN EUROPE                | 159        | 138        | 17   | 8            | 2    | 0                 | 27         | 66   | 45     | 111   |
| 38 Armenia                    | 1          | 2          | 0    | 0            | 0    | 0                 | 0          | 1    | 1      | 2     |
| 39 Belarus                    | 4          | 2          | 0    | 0            | 0    | 0                 | 0          | 1    | 1      | 2     |
| 40 Bosnia and Herzegovina     | 0          | 1          | 0    | 0            | 0    | 0                 | 0          | 0    | 1      | 1     |
| 41 Bulgaria                   | 13         | 13         | 1    | 0            | 0    | 0                 | 1          | 5    | 7      | 12    |
| 42 Croatia                    | 3          | 4          | 2    | 1            | 0    | 0                 | 3          | 1    | 0      | 1     |
| 43 Czech Republic             | 2          | 0          | 0    | 0            | 0    | 0                 | 0          | 0    | 0      | 0     |
| 44 Hungary                    | 9          | 5          | 0    | 2            | 0    | 0                 | 2          | 3    | 0      | 3     |
| 45 Latvia                     | 2          | 2          | 0    | 0            | 0    | 0                 | 0          | 0    | 2      | 2     |
| 46 Lithuania                  | 1          | 2          | 1    | 0            | 0    | 0                 | 1          | 1    | 0      | 1     |
| 47 Macedonia, The Republic of | 0          | 1          | 0    | 1            | 0    | 0                 | 1          | 0    | 0      | 0     |
| 48 Poland                     | 6          | 6          | 0    | 3            | 0    | 0                 | 3          | 2    | 1      | 3     |
| 49 Romania                    | 14         | 12         | 0    | 0            | 0    | 0                 | 0          | 8    | 4      | 12    |
| 50 Russia                     | 26         | 20         | 3    | 0            | 0    | 0                 | 3          | 13   | 4      | 17    |
| 51 Slovakia                   | 1          | 1          | 0    | 0            | 0    | 0                 | 0          | 1    | 0      | 1     |
| 52 Slovenia                   | 4          | 2          | 1    | 0            | 0    | 0                 | 1          | 1    | 0      | 1     |
| 53 Turkey                     | 48         | 42         | 3    | 0            | 2    | 0                 | 5          | 19   | 18     | 37    |
| 54 Ukraine                    | 7          | 6          | 0    | 0            | 0    | 0                 | 0          | 5    | 1      | 6     |
| 55 Yugoslavia                 | 18         | 17         | 6    | 1            | 0    | 0                 | 7          | 5    | 5      | 10    |
| (Serbia and Montenegro)       |            |            |      |              |      |                   |            |      |        |       |
| WESTERN EUROPE                | 422        | 419        | 36   | 23           | 56   | 42                | 157        | 182  | 80     | 262   |
| 56 Albania                    | 1          | 0          | 0    | 0            | 0    | 0                 | 0          | 0    | 0      | 0     |
| 57 Andorra                    | 1          | 1          | 0    | 0            | 0    | 0                 | 0          | 1    | 0      | 1     |
| 58 Austria                    | 2          | 4          | 0    | 0            | 1    | 0                 | 1          | 3    | 0      | 3     |
| 59 Belgium                    | 9          | 7          | 1    | 0            | 0    | 0                 | 1          | 3    | 3      | 6     |
| 60 Denmark                    | 9          | 8          | 0    | 0            | 2    | 1                 | 3          | 3    | 2      | 5     |
| 61 Finland                    | 2          | 2          | 0    | 1            | 1    | 0                 | 2          | 0    | 0      | 0     |
| 62 France                     | 70         | 78         | 2    | 7            | 5    | 3                 | 17         | 40   | 21     | 61    |
| 63 Germany                    | 58         | 56         | 5    | 3            | 9    | 5                 | 22         | 24   | 10     | 34    |
| 64 Greece                     | 25         | 21         | 0    | 0            | 0    | 0                 | 0          | 15   | 6      | 21    |
| 65 Iceland                    | 4          | 3          | 1    | 0            | 0    | 0                 | 1          | 2    | 0      | 2     |
| 66 Ireland                    | 13         | 10         | 1    | 0            | 1    | 1                 | 3          | 7    | 0      | 7     |
| 67 Italy                      | 53         | 59         | 1    | 0            | 8    | 9                 | 18         | 28   | 13     | 41    |
| 68 Luxembourg                 | 1          | 1          | 1    | 0            | 0    | 0                 | 1          | 0    | 0      | 0     |
| 69 Man, Isle of               | 1          | 0          | 0    | 0            | 0    | 0                 | 0          | 0    | 0      | 0     |
| 70 Netherlands                | 11         | 13         | 1    | 1            | 2    | 0                 | 4          | 8    | 1      | 9     |
| 71 Norway                     | 2          | 5          | 3    | 0            | 1    | 0                 | 4          | 1    | 0      | 1     |
| 72 Portugal                   | 14         | 15         | 3    | 2            | 0    | 0                 | 5          | 8    | 2      | 10    |
| 73 Spain                      | 27         | 26         | 0    | 0            | 1    | 4                 | 5          | 11   | 10     | 21    |
| 74 Sweden                     | 23         | 20         | 0    | 4            | 8    | 4                 | 16         | 2    | 2      | 4     |
| 75 Switzerland                | 10         | 9          | 2    | 0            | 0    | 0                 | 2          | 7    | 0      | 7     |
| 76 United Kingdom             | 86         | 81         | 15   | 5            | 17   | 15                | 52         | 19   | 10     | 29    |

Page 4

|                            | TOTAL ENR | OLLMENT   | UNDERGRA | DUATE DEGREE | UNDERGRA | DUATE EXCHANGE | TOTAL      | GRAI | DUATE  | TOTAL |
|----------------------------|-----------|-----------|----------|--------------|----------|----------------|------------|------|--------|-------|
| REGIONS                    | FALL 2005 | FALL 2006 | Male     | Female       | Male     | Female         | UNDERGRADS | Male | Female | GRADS |
|                            |           |           |          |              |          |                |            |      |        |       |
| LATIN AMERICA              | 178       | 190       | 7        | 9            | 11       | 7              | 34         | 109  | 47     | 156   |
| CARIBBEAN                  | 0         | 3         | 0        | 0            | 0        | 0              | 0          | 0    | 3      | 3     |
| 77 Bermuda                 | 0         | 0         | 0        | 0            | 0        | 0              | 0          | 0    | 0      | 0     |
| 78 Jamaica                 | 0         | 1         | 0        | 0            | 0        | 0              | 0          | 0    | 1      | 1     |
| 79 Trinidad & Tobago       | 0         | 2         | 0        | 0            | 0        | 0              | 0          | 0    | 2      | 2     |
| CENTRAL AMERICA AND MEXICO | 57        | 68        | 3        | 3            | 4        | 4              | 14         | 35   | 19     | 54    |
| 80 Costa Rica              | 3         | 4         | 0        | 0            | 0        | 0              | 0          | 3    | 1      | 4     |
| 81 Guatemala               | 1         | 2         | 0        | 1            | 0        | 0              | 1          | 1    | 0      | 1     |
| 82 Honduras                | 1         | 0         | 0        | 0            | 0        | 0              | 0          | 0    | 0      | 0     |
| 83 Mexico                  | 50        | 61        | 3        | 1            | 4        | 4              | 12         | 31   | 18     | 49    |
| 84 Panama                  | 2         | 1         | 0        | 1            | 0        | 0              | 1          | 0    | 0      | 0     |
| SOUTH AMERICA              | 121       | 119       | 4        | 6            | 7        | 3              | 20         | 74   | 25     | 99    |
| 85 Argentina               | 18        | 19        | 0        | 2            | 0        | 0              | 2          | 13   | 4      | 17    |
| 86 Boliva                  | 2         | 2         | 0        | 0            | 0        | 0              | 0          | 2    | 0      | 2     |
| 87 Brazil                  | 34        | 29        | 1        | 1            | 2        | 3              | 7          | 16   | 6      | 22    |
| 88 Chile                   | 27        | 30        | 0        | 0            | 5        | 0              | 5          | 20   | 5      | 25    |
| 89 Colombia                | 17        | 17        | 0        | 1            | 0        | 0              | 1          | 11   | 5      | 16    |
| 90 Ecuador                 | 3         | 2         | 1        | 0            | 0        | 0              | 1          | 1    | 0      | 1     |
| 91 Paraguay                | 0         | 1         | 0        | 1            | 0        | 0              | 1          | 0    | 0      | 0     |
| 92 Peru                    | 9         | 11        | 2        | 0            | 0        | 0              | 2          | 7    | 2      | 9     |
| 93 Uruguay                 | 3         | 2         | 0        | 0            | 0        | 0              | 0          | 1    | 1      | 2     |
| 94 Venezuela               | 8         | 6         | 0        | 1            | 0        | 0              | 1          | 3    | 2      | 5     |

Page 5

| nternational Student Enrollment | . (a) acag. apino / noa) |           |          |              |          |                |            |      |        |       |
|---------------------------------|--------------------------|-----------|----------|--------------|----------|----------------|------------|------|--------|-------|
|                                 | TOTAL ENR                | OLLMENT   | UNDERGRA | DUATE DEGREE | UNDERGRA | DUATE EXCHANGE | TOTAL      | GRAD | DUATE  | TOTAL |
| REGIONS                         | FALL 2005                | FALL 2006 | Male     | Female       | Male     | Female         | UNDERGRADS | Male | Female | GRADS |
| MIDDLE EAST                     | 81                       | 76        | 3        | 3            | 0        | 0              | 6          | 48   | 22     | 70    |
|                                 |                          |           |          |              |          |                |            |      |        |       |
| 95 Cyprus                       | 6                        | 4         | 1        | 0            | 0        | 0              | 1          | 2    | 1      | 3     |
| 96 Georgia                      | 2                        | 1         | 0        | 0            | 0        | 0              | 0          | 1    | 0      | 1     |
| 97 Iran                         | 24                       | 18        | 1        | 0            | 0        | 0              | 1          | 16   | 1      | 17    |
| 98 Iraq                         | 0                        | 1         | 0        | 0            | 0        | 0              | 0          | 1    | 0      | 1     |
| 99 Israel                       | 36                       | 36        | 1        | 1            | 0        | 0              | 2          | 20   | 14     | 34    |
| 100 Jordan                      | 0                        | 1         | 0        | 0            | 0        | 0              | 0          | 0    | 1      | 1     |
| 101 Kuwait                      | 3                        | 3         | 0        | 1            | 0        | 0              | 1          | 1    | 1      | 2     |
| 102 Lebanon                     | 7                        | 8         | 0        | 0            | 0        | 0              | 0          | 5    | 3      | 8     |
| 103 Saudi Arabia                | 1                        | 2         | 0        | 0            | 0        | 0              | 0          | 1    | 1      | 2     |
| 104 Syria                       | 0                        | 1         | 0        | 0            | 0        | 0              | 0          | 1    | 0      | 1     |
| 105 United Arab Emirates        | 2                        | 1         | 0        | 1            | 0        | 0              | 1          | 0    | 0      | 0     |
| NORTH AMERICA                   | 178                      | 176       | 24       | 19           | 1        | 1              | 45         | 84   | 47     | 131   |
| 106 Canada                      | 178                      | 176       | 24       | 19           | 1        | 1              | 45         | 84   | 47     | 131   |
| OCEANIA                         | 80                       | 82        | 8        | 7            | 19       | 11             | 45         | 24   | 13     | 37    |
| 107 Australia                   | 58                       | 62        | 5        | 5            | 16       | 7              | 33         | 20   | 9      | 29    |
| 108 Fiji                        | 0                        | 1         | 1        | 0            | 0        | 0              | 1          | 0    | 0      | 0     |
| 109 New Zealand                 | 22                       | 19        | 2        | 2            | 3        | 4              | 11         | 4    | 4      | 8     |
| TOTALS                          | 2678                     | 2688      | 372      | 279          | 110      | 91             | 852        | 1230 | 606    | 1836  |
| Percent Increase                |                          | 0.3741%   | -        | -            |          | -              |            |      |        |       |