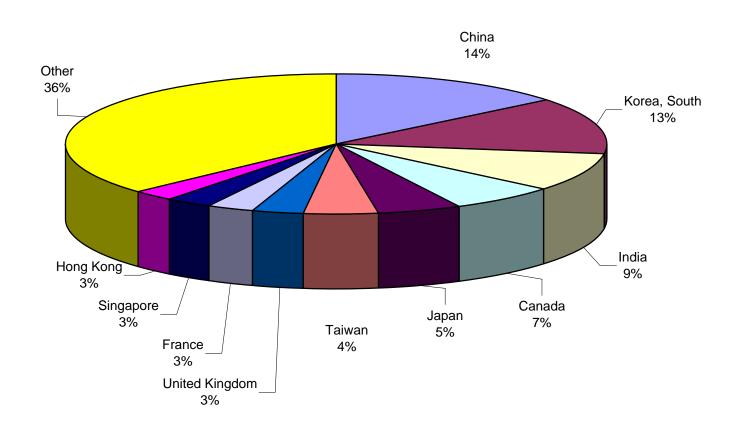

|                        | TOTAL ENR | OLLMENT   | UNDERGRA | DUATE DEGREE | UNDERGRAD | DUATE EXCHANGE | TOTAL      | GRA  | DUATE  | TOTAL |
|------------------------|-----------|-----------|----------|--------------|-----------|----------------|------------|------|--------|-------|
| REGIONS                | FALL 2005 | FALL 2006 | Male     | Female       | Male      | Female         | UNDERGRADS | Male | Female | GRADS |
| ASIA                   | 1546      | 1565      | 276      | 204          | 19        | 30             | 529        | 695  | 341    | 1036  |
| EAST ASIA              | 1041      | 1064      | 175      | 134          | 14        | 22             | 345        | 466  | 253    | 719   |
| 16 China               | 389       | 379       | 27       | 11           | 6         | 5              | 49         | 182  | 148    | 330   |
| 17 Hong Kong           | 83        | 72        | 29       | 27           | 3         | 4              | 63         | 5    | 4      | 9     |
| 18 Japan               | 142       | 135       | 21       | 31           | 2         | 5              | 59         | 57   | 19     | 76    |
| 19 Korea, South        | 311       | 354       | 88       | 52           | 2         | 8              | 150        | 153  | 51     | 204   |
| 20 Macau               | 6         | 5         | 3        | 1            | 0         | 0              | 4          | 0    | 1      | 1     |
| 21 Mongolia            | 2         | 3         | 0        | 1            | 0         | 0              | 1          | 1    | 1      | 2     |
| 22 Taiwan              | 108       | 116       | 7        | 11           | 1         | 0              | 19         | 68   | 29     | 97    |
| SOUTH AND CENTRAL ASIA | 247       | 257       | 28       | 12           | 0         | 1              | 41         | 162  | 54     | 216   |
| 23 Bangladesh          | 2         | 3         | 1        | 0            | 0         | 0              | 1          | 0    | 2      | 2     |
| 24 India               | 224       | 234       | 23       | 10           | 0         | 1              | 34         | 154  | 46     | 200   |
| 25 Kazakhstan          | 2         | 3         | 0        | 0            | 0         | 0              | 0          | 1    | 2      | 3     |
| 26 Nepal               | 3         | 4         | 0        | 0            | 0         | 0              | 0          | 3    | 1      | 4     |
| 27 Pakistan            | 11        | 8         | 4        | 0            | 0         | 0              | 4          | 2    | 2      | 4     |
| 28 Sri Lanka           | 4         | 4         | 0        | 2            | 0         | 0              | 2          | 1    | 1      | 2     |
| 29 Uzbekistan          | 1         | 1         | 0        | 0            | 0         | 0              | 0          | 1    | 0      | 1     |
| SOUTHEAST ASIA         | 258       | 244       | 73       | 58           | 5         | 7              | 143        | 67   | 34     | 101   |
| 30 Burma (Myanmar)     | 4         | 4         | 2        | 2            | 0         | 0              | 4          | 0    | 0      | 0     |
| 31 Cambodia            | 2         | 1         | 1        | 0            | 0         | 0              | 1          | 0    | 0      | 0     |
| 32 Indonesia           | 80        | 67        | 24       | 28           | 0         | 1              | 53         | 9    | 5      | 14    |
| 33 Malaysia            | 22        | 22        | 6        | 8            | 1         | 1              | 16         | 4    | 2      | 6     |
| 34 Philippines         | 9         | 12        | 4        | 2            | 0         | 0              | 6          | 6    | 0      | 6     |
| 35 Singapore           | 83        | 73        | 23       | 12           | 2         | 3              | 40         | 23   | 10     | 33    |
| 36 Thailand            | 43        | 44        | 5        | 2            | 2         | 2              | 11         | 17   | 16     | 33    |
| 37 Vietnam             | 15        | 21        | 8        | 4            | 0         | 0              | 12         | 8    | 1      | 9     |