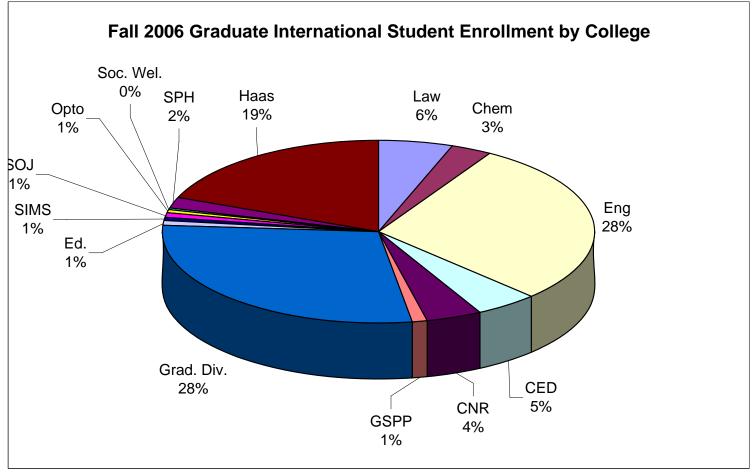

| Fall 2006 International Student Enrollment (by College | e)   |        |           |        |            |      |        |      |           |       |        |       |       |
|--------------------------------------------------------|------|--------|-----------|--------|------------|------|--------|------|-----------|-------|--------|-------|-------|
|                                                        |      |        |           |        |            |      |        |      |           |       |        |       |       |
|                                                        |      | UN     | DERGRADUA | TES    |            |      |        |      | GRADUATES |       |        |       |       |
|                                                        | Degi | ree    | Exch      | nange  | Total      | Mas  | ters   | Doct | orate     | Excha | inge   | Total |       |
|                                                        | Male | Female | Male      | Female | Undergrads | Male | Female | Male | Female    | Male  | Female | Grads | Total |
| BOALT SCHOOL OF LAW                                    |      |        |           |        |            |      |        |      |           |       |        |       |       |
| Jurisprudence and Social Policy                        | 0    |        | 0         |        | -          | 0    | 0      | 3    |           | 0     | 0      | 0     | 5     |
| LLM                                                    | 0    | -      | 0         | -      |            | 31   | 32     | 0    | 0         | 0     | 0      | 00    | 63    |
| JD, JSD                                                | 0    | 0      | 0         |        |            | 19   | 18     | 2    | 3         | 0     | 0      | 72    | 42    |
| College Total                                          | 0    | 0      | 0         | 0      | 0          | 50   | 50     | 5    | 5         | 0     | 0      | 110   | 110   |
| COLLEGE OF CHEMISTRY                                   |      |        |           |        |            |      |        |      |           |       |        |       |       |
| Chemical Biology                                       | 7    | 10     | 0         | 0      |            | 0    | 0      | 0    |           | 0     | 0      | 0     | 17    |
| Chemical Engineering                                   | 33   | 19     | 0         | 0      | 52         | 3    | 0      | 8    |           | 1     | 0      | 14    | 66    |
| Chemistry                                              | 10   | 8      | 0         | 0      | 18         | 0    | 0      | 25   | 18        | 0     | 0      | 43    | 61    |
| Nondegree                                              | 0    | 0      | 3         | 4      | 7          | 0    | 0      | 0    | 0         | 0     | 0      | 0     | 7     |
| College Total                                          | 50   | 37     | 3         | 4      | 94         | 3    | 0      | 33   | 20        | 1     | 0      | 57    | 151   |
| COLLEGE OF ENGINEERING                                 |      |        |           |        |            |      |        |      |           |       |        |       |       |
| Bioengineering                                         | 9    | 8      | 0         | 0      | 17         | 0    | 0      | 5    | 6         | 0     | 0      |       | 28    |
| Civil and Environmental Engineering                    | 0    | 0      | 0         | 0      | 0          | 22   | 10     | 71   | 26        | 0     | 0      | 129   | 129   |
| Civil Engineering                                      | 13   | 4      | 0         |        |            | 0    | 0      | 0    | -         | 0     | 0      | 0     | 17    |
| Computational Engineering Science                      | 1    | 0      | 0         |        |            | 0    | 0      | 0    |           | 0     | 0      |       | 1     |
| Computer Science                                       | 0    |        | 0         |        | -          | 2    | 0      | 73   |           | 0     | 0      |       | 85    |
| Electrical Engineering and Computer Sciences           | 52   | 4      | 0         |        |            | 0    | 0      | 109  | 18        | 0     | 0      | 127   | 183   |
| Engineering Mathematics and Statistics                 | 0    |        | 0         |        |            | 0    | 0      | 0    |           | 0     | 0      | · ·   | 1     |
| Engineering Physics                                    | 3    |        | 0         | -      | -          | 0    | 0      | 0    |           | 0     | 0      | Ü     | 3     |
| Engr-Civil Engineering                                 | 0    |        | 0         |        | -          | 0    | 0      | 1    | 0         | 0     | 0      |       | 1     |
| Environmental Engineering Science                      | 2    | 0      | 0         |        |            | 0    | 0      | 0    |           | 0     | 0      |       | 2     |
| General Engineering Science                            | 6    | 1      | 0         |        |            | 0    | 0      | 0    |           | 0     | 0      |       | 7     |
| Industrial Engineering and Operations Research         | 11   | 3      | 0         | -      |            | 3    | 2      | 14   | -         | 0     | 0      | 20    | 42    |
| Limited                                                | 0    | 0      | 17        |        | -          | 0    | 0      | 0    | 0         | 0     | 0      | U     | 19    |
| Materials Science and Engineering                      | 4    | 0      | 0         |        |            | 0    | 0      | 9    | 4         | 0     | 0      | 10    | 17    |
| Materials Science and Mineral Engineering              | 0    | 0      | 0         |        |            | 0    | 0      | 0    |           | 0     | 0      |       | 1     |
| Mechanical Engineering                                 | 17   | 1      | 0         |        |            | 7    | 2      | 108  |           | 0     | 0      | 100   | 156   |
| Nuclear Engineering                                    | 0    |        | 0         |        |            | 2    | 1      | 13   |           | 0     | 0      |       | 22    |
| Ocean Engineering                                      | 0    |        | 0         | _      |            | 0    | 0      | 2    |           | 0     | 0      |       | 2     |
| College Total                                          | 118  | 22     | 17        | 2      | 159        | 36   | 15     | 405  | 101       | 0     | 0      | 557   | 716   |
| COLLEGE OF ENVIRONMENTAL DESIGN                        |      |        |           |        |            |      | _      |      |           |       |        |       |       |
| Architecture                                           | 18   |        |           |        |            | 18   | 8      | 13   |           | 0     | 0      | 07    | 95    |
| City and Regional Planning                             | 0    |        | 0         | -      |            | 2    | 4      | 10   |           | 0     | 0      |       | 19    |
| Design                                                 | 0    |        | 0         |        | -          | 0    | 2      | 0    |           | 0     | 0      |       | 2     |
| Environmental Planning                                 | 0    |        | 0         |        |            | 0    | 0      | 1    | 1         | 0     | 0      |       | . 2   |
| Landscape Architecture and Environmental Planning      | 0    | 0      | 0         |        |            | 0    | 0      | 1    | 0         | 0     | 0      | '     | 1     |
| Landscape Architecture                                 | 1    | 1      | 0         |        |            | 2    | 3      | 0    | 0         | 0     | U      | 3     | 7     |
| Limited                                                | 0    | 0      | 1         | 1      | -          | 0    | 0      | 0    | 0         | 0     | 0      | U     | 2     |
| Urban Design Urban Studies                             | 0    | 0      | 0         | -      | -          | 0    | 2      | 0    | _         | 0     | 0      | U     |       |
|                                                        | •    |        |           | _      |            |      |        |      |           |       | U      | Ü     | 100   |
| College Total                                          | 20   | 20     | 3         | 1      | 44         | 26   | 19     | 25   | 22        | 0     | 0      | 92    | 136   |

| COLLEGE OF LETTERS AND SCIENCE                   |                                       |     |    |     |     |          |          |     |   |     |   |     |
|--------------------------------------------------|---------------------------------------|-----|----|-----|-----|----------|----------|-----|---|-----|---|-----|
| African American Studies                         | 0                                     | 1   | 0  | 0   | 1   | 0        | 0 0      | 0   |   | 0 0 | 0 | 1   |
| American Studies                                 | 0                                     | 0   |    | 0   |     |          | 0 0      |     |   | 0 0 | 0 |     |
| Anthropology                                     | 0                                     | 0   |    | 0   | 0   |          | 0 0      |     |   | 0 0 | 0 | 0   |
| Applied Mathematics                              | 2                                     | 3   |    | 0   | 5   | -        | 0 0      | 0   |   | 0 0 | 0 | 5   |
| Art                                              | 0                                     | 4   |    | 0   |     | -        | 0 0      | 0   |   | 0 0 | 0 | 3   |
| Asian Studies - Area 1: China                    | 0                                     | 0   |    | 0   | 4   | -        | 0 0      | 0   |   | 0 0 | 0 | 4   |
|                                                  | 1                                     |     |    | 0   | - 0 |          | 0 0      | 0   |   | 0 0 | 0 | 0   |
| Asian Studies - Area 2: Japan                    |                                       | 0   | 0  | 0   | 1   | · ·      | 0        | 0   |   | 0 0 | 0 | 1   |
| Atmospheric Science                              | 0                                     | 1   |    | 0   | 1   | -        | 0        |     |   |     | 0 | 1   |
| Celtic Studies                                   | 0                                     | 0   |    |     | 0   | -        | 0 0      | 0   |   | 0 0 | U | 0   |
| Chinese Language                                 | 0                                     | 0   |    | 0   | 0   | -        | 0 0      | 0   |   | 0 0 | 0 | 0   |
| Classical Civilization                           | 0                                     | 0   |    | 0   | 0   | · ·      | 0 0      | 0   |   | 0 0 | 0 | 0   |
| Cognitive Science                                | 1                                     | 1   | 0  | 0   | 2   | -        | 0 0      | 0   |   | 0 0 | 0 | 2   |
| Comparative Literature                           | 1                                     | 1   | 0  | 0   | 2   | -        | 0 0      | 0   |   | 0 0 | 0 | 2   |
| Computer Science                                 | 6                                     | 1   | 0  | 0   | 7   | -        | 0 0      | 0   |   | 0 0 | 0 | 7   |
| Development Studies                              | 1                                     | 3   |    | 0   | 4   | · ·      | 0 0      | 0   |   | 0   | 0 | 4   |
| Economics                                        | 22                                    | 14  |    | 0   | 36  | -        | 0 0      | 0   |   | 0 0 | 0 | 36  |
| English                                          | 0                                     | 5   |    | 0   | 5   | •        | 0 0      | 0   | , | 0 0 | 0 | 5   |
| Environmental Economics and Policy               | 2                                     | 1   | 0  | 0   | 3   | -        | 0 0      | 0   |   | 0 0 | 0 | 3   |
| Film                                             | 5                                     | 3   |    | 0   | 8   | •        | 0 0      | 0   |   | 0 0 | 0 | 8   |
| Geography                                        | 1                                     | 0   | 0  | 0   | 1   | 0        | 0 0      | 0   | ( | 0 0 | 0 | 1   |
| German                                           | 0                                     | 1   | 0  | 0   | 1   | 0        | 0 0      | 0   | ( | 0   | 0 | 1   |
| History                                          | 0                                     | 1   | 0  | 0   | 1   | 0        | 0 0      | 0   | ( | 0 0 | 0 | 1   |
| Integrative Biology                              | 0                                     | 2   | 0  | 0   | 2   | 0        | 0 0      | 0   | ( | 0 0 | 0 | 2   |
| Interdisciplinary Studies                        | 6                                     | 5   |    | 0   | 11  |          | 0 0      | 0   |   | 0 0 | 0 | 11  |
| Italian Studies                                  | 0                                     | 1   | 0  | 0   | 1   | 0        | 0 0      | 0   |   | 0 0 | 0 | 1   |
| Japanese Language                                | 0                                     | 0   | 0  | 0   | 0   | -        | 0 0      | 0   |   | 0 0 | 0 | 0   |
| Legal Studies                                    | 0                                     | 3   |    | 0   | 3   | -        | 0 0      | 0   |   | 0 0 | 0 | 3   |
| Limited                                          | 0                                     | 0   |    | 75  | 152 |          | 0 0      | 0   |   | 0 0 | 0 | 152 |
| Linguistics                                      | 0                                     | 1   | 0  | 0   | 102 | -        | 0 0      | 0   |   | 0 0 | 0 | 102 |
| Mass Communication                               | 4                                     | 6   |    | 0   | 10  |          | 0 0      | 0   |   | 0 0 | 0 | 10  |
| Mathematics                                      | 2                                     | 1   | 0  | 0   | 10  | -        | 0 0      | 0   |   | 0 0 | 0 | 3   |
| Molecular and Cell Biology, Plan I, Emphasis 1:  |                                       | '   | U  | U   |     |          | 0 0      | 0   | , | 0   | U | J   |
| Biochemistry and Molecular Biology               | 0                                     | 2   | 0  | 0   | 2   | 0        | 0 0      | 0   |   | 0   | 0 | 2   |
| Molecular and Cell Biology, Plan I, Emphasis 2:  | U                                     |     | U  | U   |     | <u> </u> | 0 0      | U   | , | 0   | U |     |
| Genetics                                         |                                       | 4   | 0  | 0   | 2   | 0        | 0 0      | 0   |   | 0 0 | 0 | 2   |
|                                                  | · · · · · · · · · · · · · · · · · · · | - ' | U  | U   |     | U U      | 0 0      | - 0 | , | 0   | U |     |
| Molecular and Cell Biology, Plan I, Emphasis 3:  |                                       |     |    | 0   |     |          |          | •   |   |     |   |     |
| Immunology                                       | 0                                     | 1   | 0  | U   | 1   | 0        | 0 0      | 0   | ( | 0 0 | U | 1   |
| Molecular and Cell Biology, Plan II, Emphasis 2: |                                       |     |    | 0   | •   |          |          | 0   |   |     |   |     |
| Cell and Developmental Biology                   | 3                                     | 6   | 0  | 0   | 9   | 0        | 0 0      | 0   | ( | 0 0 | U | 9   |
| Molecular and Cell Biology, Plan II, Emphasis 3: |                                       |     |    |     |     |          |          | •   |   |     |   |     |
| Neurobiology                                     | 0                                     | 1   | 0  | 0   | 1   | 0        | 0 0      | 0   |   | 0 0 | 0 | 1   |
| Music                                            | 3                                     | 5   |    | 0   | 8   | · ·      | 0 0      | 0   |   | 0 0 | 0 | 8   |
| Operations Research and Management Science       | 2                                     | 0   |    | 0   | 2   |          | 0 0      | 0   |   | 0 0 | 0 | 2   |
| Peace and Conflict Studies                       | 0                                     | 0   |    | 0   | 0   | 0        | 0 0      | 0   | , | 0 0 | 0 | 0   |
| Philosophy                                       | 0                                     | 1   | 0  | 0   | 1   | •        | 0 0      | 0   |   | 0 0 | 0 | 1   |
| Physics                                          | 4                                     | 1   | 0  | 0   | 5   | · ·      | 0 0      | 0   |   | 0 0 | 0 | 5   |
| Political Economy of Industrial Societies        | 1                                     | 2   |    | 0   | 3   |          | 0 0      | 0   |   | 0 0 | 0 | 3   |
| Political Science                                | 5                                     | 4   |    | 0   | 9   | · ·      | 0 0      | 0   |   | 0 0 | 0 | 9   |
| Psychology                                       | 1                                     | 5   |    | 0   | 6   | - 1      | 0        | 0   |   | 0   | 0 | 6   |
| Public Health                                    | 0                                     | 1   | 0  | 0   | 1   | •        | 0 0      | 0   |   | 0 0 | 0 | 1   |
| Social Welfare                                   | 0                                     | 2   | 0  | 0   | 2   |          | 0 0      | 0   |   | 0 0 | 0 | 2   |
| Sociology                                        | 1                                     | 1   | 0  | 0   | 2   | 0        | 0 0      | 0   | ( | 0 0 | 0 | 2   |
| South and Southeast Asian Studies                | 0                                     | 1   | 0  | 0   | 1   | 0        | 0 0      | 0   | ( | 0 0 | 0 | 1   |
| Statistics                                       | 1                                     | 4   | 0  | 0   | 5   | 0        | 0 0      | 0   | ( | 0 0 | 0 | 5   |
| Theater and Performance Studies                  | 1                                     | 1   |    | 0   | 2   |          | 0 0      | 0   |   | 0 0 | 0 | 2   |
| Undeclared                                       | 87                                    | 63  |    | 0   | 150 |          | 0 0      | 0   |   | 0 0 | 0 | 150 |
| College Total                                    | 164                                   | 161 | 77 | 75  | 477 |          | 0 0      |     |   | 0 0 | 0 | 477 |
|                                                  | 10-7                                  | 101 |    | , 0 | 711 | ıı       | <u> </u> | 0   | ' | 0   | J | 7// |