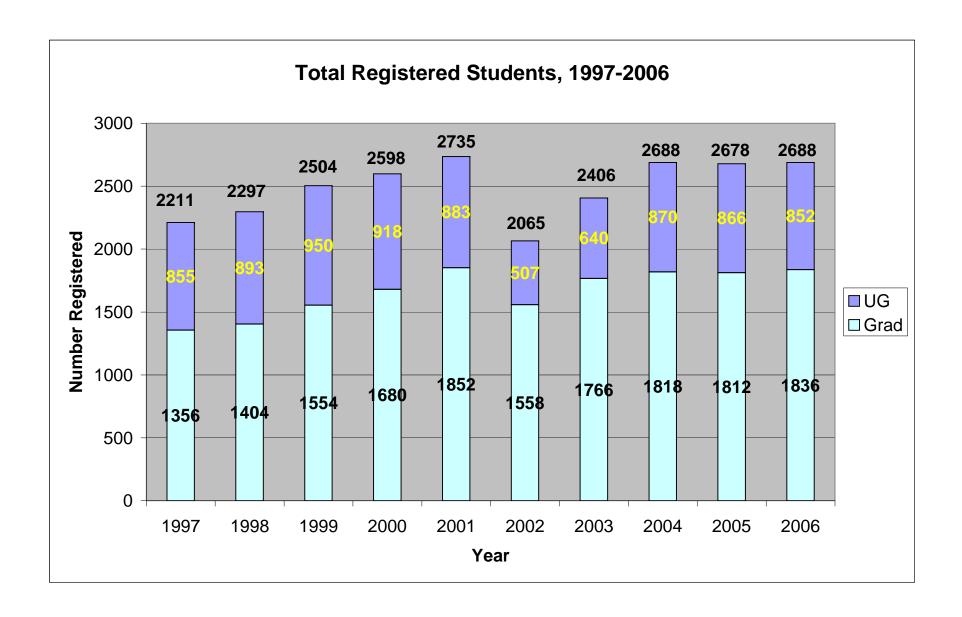

Page 5

| nternational Student Enrollment | . (a) acag. apino / noa) |           |          |              |          |                |            |      |        |       |
|---------------------------------|--------------------------|-----------|----------|--------------|----------|----------------|------------|------|--------|-------|
|                                 | TOTAL ENR                | OLLMENT   | UNDERGRA | DUATE DEGREE | UNDERGRA | DUATE EXCHANGE | TOTAL      | GRAD | DUATE  | TOTAL |
| REGIONS                         | FALL 2005                | FALL 2006 | Male     | Female       | Male     | Female         | UNDERGRADS | Male | Female | GRADS |
| MIDDLE EAST                     | 81                       | 76        | 3        | 3            | 0        | 0              | 6          | 48   | 22     | 70    |
|                                 |                          |           |          |              |          |                |            |      |        |       |
| 95 Cyprus                       | 6                        | 4         | 1        | 0            | 0        | 0              | 1          | 2    | 1      | 3     |
| 96 Georgia                      | 2                        | 1         | 0        | 0            | 0        | 0              | 0          | 1    | 0      | 1     |
| 97 Iran                         | 24                       | 18        | 1        | 0            | 0        | 0              | 1          | 16   | 1      | 17    |
| 98 Iraq                         | 0                        | 1         | 0        | 0            | 0        | 0              | 0          | 1    | 0      | 1     |
| 99 Israel                       | 36                       | 36        | 1        | 1            | 0        | 0              | 2          | 20   | 14     | 34    |
| 100 Jordan                      | 0                        | 1         | 0        | 0            | 0        | 0              | 0          | 0    | 1      | 1     |
| 101 Kuwait                      | 3                        | 3         | 0        | 1            | 0        | 0              | 1          | 1    | 1      | 2     |
| 102 Lebanon                     | 7                        | 8         | 0        | 0            | 0        | 0              | 0          | 5    | 3      | 8     |
| 103 Saudi Arabia                | 1                        | 2         | 0        | 0            | 0        | 0              | 0          | 1    | 1      | 2     |
| 104 Syria                       | 0                        | 1         | 0        | 0            | 0        | 0              | 0          | 1    | 0      | 1     |
| 105 United Arab Emirates        | 2                        | 1         | 0        | 1            | 0        | 0              | 1          | 0    | 0      | 0     |
| NORTH AMERICA                   | 178                      | 176       | 24       | 19           | 1        | 1              | 45         | 84   | 47     | 131   |
| 106 Canada                      | 178                      | 176       | 24       | 19           | 1        | 1              | 45         | 84   | 47     | 131   |
| OCEANIA                         | 80                       | 82        | 8        | 7            | 19       | 11             | 45         | 24   | 13     | 37    |
| 107 Australia                   | 58                       | 62        | 5        | 5            | 16       | 7              | 33         | 20   | 9      | 29    |
| 108 Fiji                        | 0                        | 1         | 1        | 0            | 0        | 0              | 1          | 0    | 0      | 0     |
| 109 New Zealand                 | 22                       | 19        | 2        | 2            | 3        | 4              | 11         | 4    | 4      | 8     |
| TOTALS                          | 2678                     | 2688      | 372      | 279          | 110      | 91             | 852        | 1230 | 606    | 1836  |
| Percent Increase                |                          | 0.3741%   | -        | -            |          | -              |            |      |        |       |