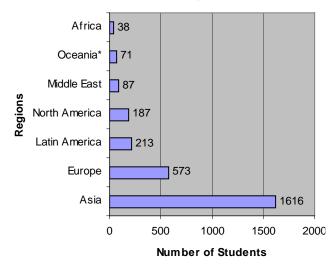

ge of Environmental Design             | 128             |
| 6    | College of Natural Resources                | 122             |
| 7    | Law School                                  | 117             |
| 8    | School of Public Health                     | 37              |
| 9    | Graduate School of Education                | 24              |
| 10   | School of Information                       | 19              |
| 11   | Goldman Graduate School of<br>Public Policy | 16              |
| 12   | School of Optometry                         | 10              |
| 13   | School of Journalism                        | 7               |
| 14   | School of Social Welfare                    | 7               |



#### LEADING REGIONS OF ORIGIN of U.C. Berkeley International Students, 2006/07



#### TOP PROGRAMS OF STUDY FOR GRADUATE U.C. Berkeley International Students

#### Rank Top Programs of Study for Graduate 2006/07 (Degree-Seeking) Students

| 1  | Business Administration (M.B.A.)               | 196 |
|----|------------------------------------------------|-----|
| 2  | Mechanical Engineering                         | 148 |
| 3  | Civil and Environmental Engineering            | 140 |
| 4  | Electrical Engineering and Computer Sciences   | 140 |
| 5  | Computer Science                               | 88  |
| 6  | Law (LLM)                                      | 72  |
| 7  | Economics                                      | 70  |
| 8  | Business Administration (M.B.A. Evening and    | 68  |
|    | Weekend)                                       |     |
| 9  | Architecture