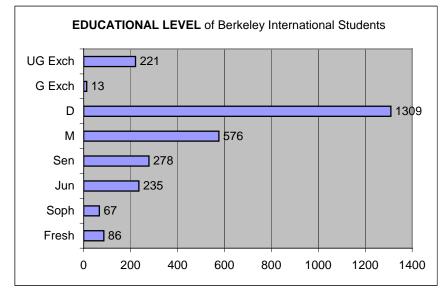

| Abbreviation<br>UG Exch*<br>G Exch* | Educational Level of Student<br>Undergraduate Exchange<br>Graduate Exchange |
|-------------------------------------|-----------------------------------------------------------------------------|
| D                                   | Doctorate Level Student                                                     |
| Μ                                   | Masters Level Student                                                       |
| Sen                                 | Undergraduate Senior                                                        |
| Jun**                               | Undergraduate Junior                                                        |
| Soph                                | Undergraduate Sophomore                                                     |
| Fresh                               | Undergraduate Freshman                                                      |