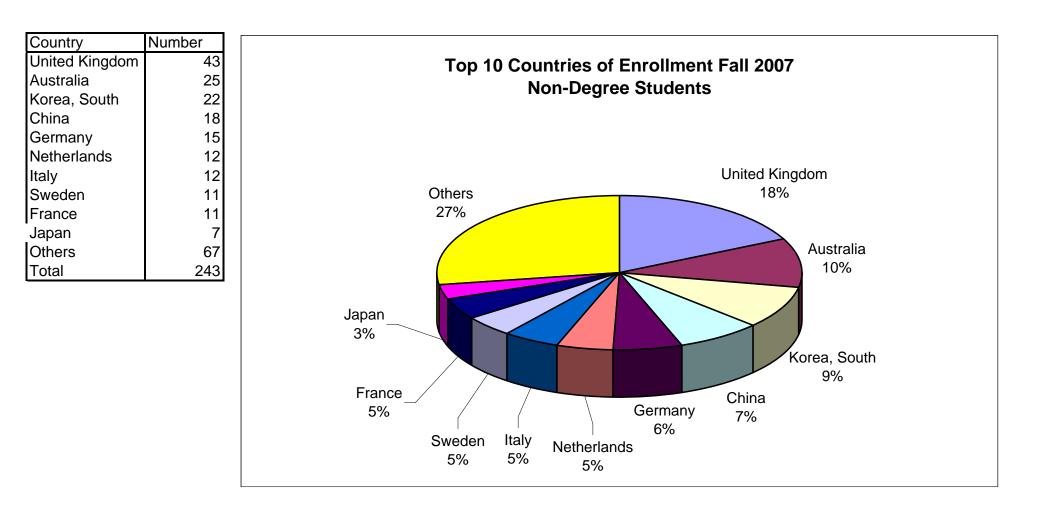

|
| College of Natural Resources             | CNR             | 77     |
| Goldman Graduate School of Public Policy | GSPP            | 16     |
| College of Letters & Sciences            | L&S             | 566    |
| Graduate School of Education             | Ed.             | 24     |
| School of Info Management and Systems    | SIMS            | 19     |
| School of Journalism                     | SOJ             | 7      |
| School of Optometry                      | Opto            | 10     |
| School of Social Welfare                 | Soc. Wel.       | 7      |
| School Public Health                     | SPH             | 37     |
| Walter A. Haas School of Business        | Haas            | 283    |
| Grand Total                              |                 | 1898   |







### Open Doors 2007: Report on International Educational Exchange Institutions Ranked in Order of Total Number of International Student Enrollment http://opendoors.iienetwork.org/

|      |                                            | <b>.</b>        | • •   | Int'l Student |            | % of  |
|------|--------------------------------------------|-----------------|-------|---------------|------------|-------|
| Rank | Institution                                | City            | State | Enrollment    | Enrollment | Total |
| 1    | University of Southern California          | Los Angeles     | CA    | 7,115         | 33,389     | 21.3  |
| 2    | Columbia University                        | New York        | NY    | 5,937         | 24,417     | 24.3  |
| 3    | New York University