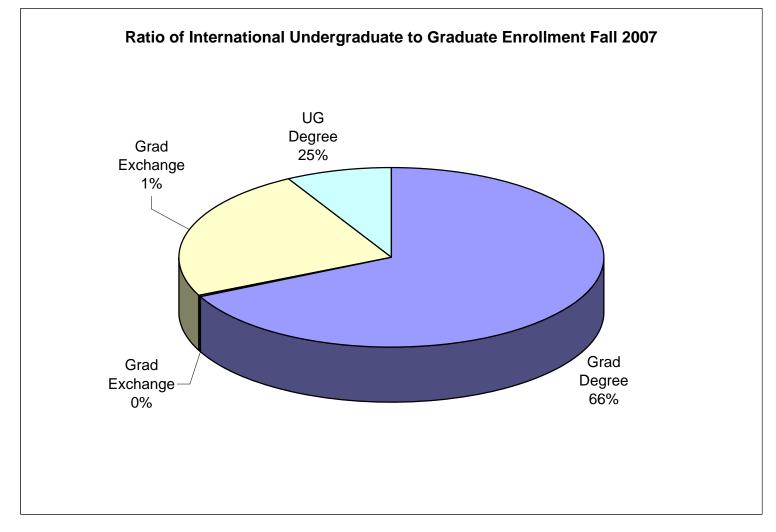

| Regular | Exchange | Regular | Exchange |
|---------|----------|---------|----------|
| Grad    | Grad     | UG      | UG       |
|         |          |         |          |
| 1885    | 13       | 666     | 221      |