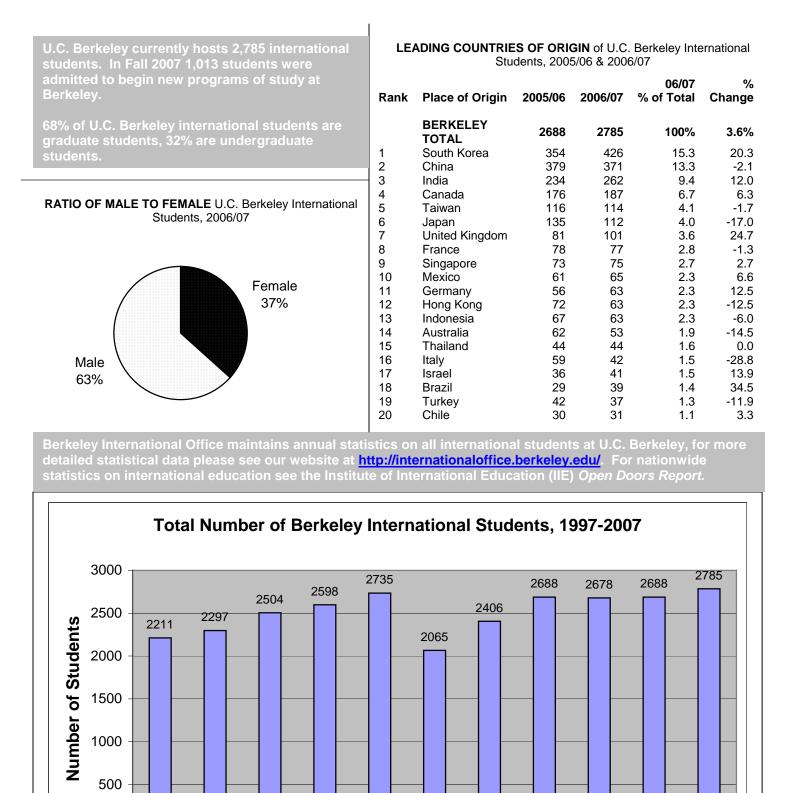

# BERKELEY INTERNATIONAL OFFICE

2007 INTERNATIONAL STUDENT STATISTICS: University of California, Berkeley

Year

#### LEADING REGIONS OF ORIGIN of U.C. Berkeley International Students, 2006/07