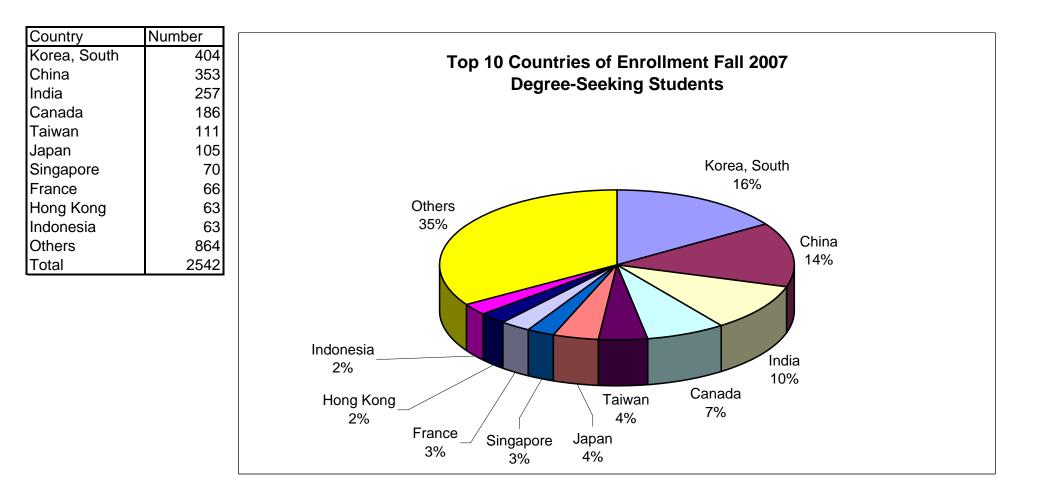

|    |                          |           | ROLLMENT  |         | ADUATE DEGREE |      | DUATE EXCHANGE | TOTAL      |               | DUATE  |      | EEXCHANGE | TOTAL    |
|----|--------------------------|-----------|-----------|---------|---------------|------|----------------|------------|---------------|--------|------|-----------|----------|
|    |                          | FALL 2006 | FALL 2007 | Male    | Female        | Male | Female         | UNDERGRADS | Male          | Female | Male | Female    | GRADS    |
|    | ASIA                     | 1565      | 1616      | 279     | 218           | 19   | 40             | 556        | 708           | 348    | 4    | 0         | 1060     |
|    |                          |           |           |         |               |      |                |            |               |        |      |           |          |
|    | CENTRAL ASIA             | 4         | 6         | 1       | 1             | 0    | 1              | 3          | 1             | 2      | 0    | 0         | 3        |
|    |                          |           | _         |         |               |      |                |            |               |        |      |           |          |
|    | Kazakhstan               | 3         | 5         | 1       | 1             | 0    | 1              | 3          | 1             | 1      | 0    | 0         | 2        |
| 16 | Uzbekistan               | 1         | 1         | 0       | 0             | 0    | 0              | 0          | 0             | 1      | 0    | 0         | 1        |
|    |                          | 1004      | 1000      | 104     | 4.47          | 1.1  | 24             | 200        | 400           | 240    | 2    | 0         | 74.0     |
|    | EAST ASIA                | 1064      | 1098      | 194     | 147           | 14   | 31             | 386        | 460           | 249    | 3    | 0         | 712      |
| 17 | China                    | 379       | 371       | 24      | 16            | 7    | 6              | 53         | 184           | 131    | 3    | 0         | 318      |
|    | Hong Kong                | 72        | 63        | 24      | 29            | 0    | 0              | 54         | 4             | 5      | 0    | 0         | 9        |
|    | Japan                    | 135       | 112       | 23      | 23            | 0    | 7              | 51         | 47            | 14     | 0    | 0         | 61       |
|    | Korea, South             | 354       | 426       | 111     | 68            | 7    | 15             | 201        | 165           | 60     | 0    | 0         | 225      |
|    | Macau                    | 5         | 10        | 6       | 2             | 0    | 0              | 8          | 0             | 2      | 0    | 0         | 2        |
|    | Mongolia                 | 3         | 2         | 0       | 1             | 0    | 0              | 1          | 1             | 0      | 0    | 0         | 1        |
|    | Taiwan                   | 116       | 114       | 5       | 10            | 0    | 3              | 18         | 59            | 37     | 0    | 0         | 96       |
|    |                          |           |           |         |               |      |                |            |               |        |      |           |          |
|    | SOUTH ASIA               | 253       | 276       | 29      | 8             | 1    | 1              | 39         | 182           | 54     | 1    | 0         | 237      |
|    |                          |           |           |         |               |      |                |            |               |        |      |           |          |
| 24 | Bangladesh               | 3         | 1         | 1       | 0             | 0    | 0              | 1          | 0             | 0      | 0    | 0         | 0        |
| 25 | India                    | 234       | 262       | 25      | 7             | 1    | 1              | 34         | 178           | 49     | 1    | 0         | 228      |
|    | Nepal                    | 4         | 4         | 0       | 0             | 0    | 0              | 0          | 2             | 2      | 0    | 0         | 4        |
|    | Pakistan                 | 8         | 6         | 3       | 0             | 0    | 0              | 3          | 2             | 1      | 0    | 0         | 3        |
| 28 | Sri Lanka                | 4         | 3         | 0       | 1             | 0    | 0              | 1          | 0             | 2      | 0    | 0         | 2        |
|    |                          |           |           |         |               |      |                |            |               |        |      |           |          |
|    | SOUTHEAST ASIA           | 244       | 236       | 55      | 62            | 4    | 7              | 128        | 65            | 43     | 0    | 0         | 108      |
|    |                          |           |           |         |               |      |                |            |               |        | -    | -         |          |
|    | Burma (Myanmar)          | 4         | 1         | 0       | 1             | 0    | 0              | 1          | 0             | 0      | 0    | 0         | 0        |
|    | Cambodia                 | 1         | 0         | 0       | 0             | 0    | 0              | 0          | 0             | 0      | 0    | 0         | 0        |
|    | Indonesia<br>Malavaia    | 67<br>22  | 63        | 23<br>3 | 27<br>7       | 0    | 0              | 50         | <u>6</u><br>6 | 7      | 0    | 0         | 13       |
|    | Malaysia<br>Philippines  | 12        | 19        | 4       | 2             |      | 0              | 11         |               | 0      |      | 0         | 8        |
|    | Philippines<br>Singapore | 12<br>73  | 10<br>75  | 4<br>15 | 17            | 0 3  | 2              | 6<br>37    | 4<br>23       | 15     | 0    | 0         | 4<br>38  |
|    | Thailand                 | 44        | 75<br>44  | 3       | 2             | 3    | 4              | 10         | <br>16        | 15     | 0    | 0         | 38<br>34 |
|    | Vietnam                  | 21        | 24        | 7       | 6             | 0    | 0              | 13         | 10            | 10     | 0    | 0         | 34<br>11 |
| 30 |                          | 21        | 24        | 1       | 0             | 0    | 0              | 13         | IU            | 1      | U    | U         | 11       |
|    |                          |           |           |         |               |      |                |            |               |        |      |           |          |