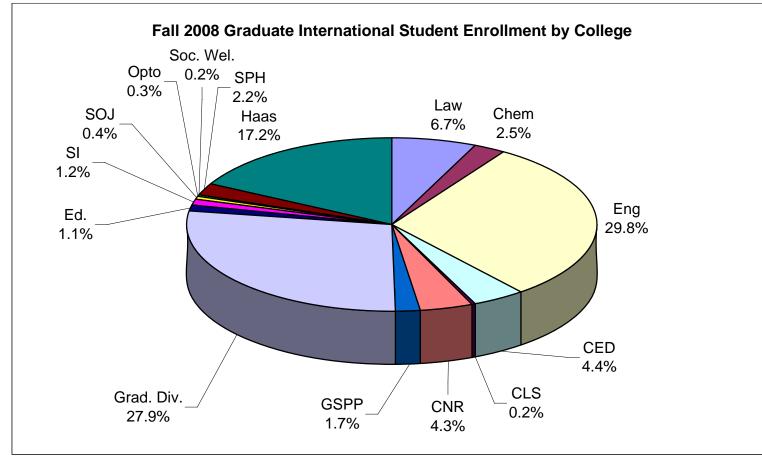

| College                                  | College Abbrev. | Number |
|------------------------------------------|-----------------|--------|
| Boalt School of Law                      | Law             | 126    |
| College of Chemistry                     | Chem            | 48     |
| College of Engineering                   | Eng             | 565    |
| College of Environmental Design          | CED             | 83     |
| College of Letters and Science           | CLS             | 4      |
| College of Natural Resources             | CNR             | 81     |
| Goldman Graduate School of Public Policy | GSPP            | 32     |
| Graduate Division                        | Grad. Div.      | 529    |
| Graduate School of Education             | Ed.             | 21     |
| School of Information                    | SI              | 22     |
| School of Journalism                     | SOJ             | 7      |
| School of Optometry                      | Opto            | 6      |
| School of Social Welfare                 | Soc. Wel.       | 3      |
| School Public Health                     | SPH             | 41     |
| Walter A. Haas School of Business        | Haas            | 325    |