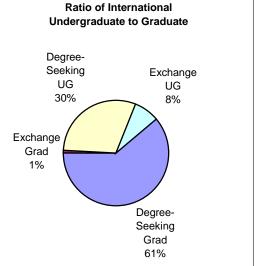

# BERKELEY INTERNATIONAL OFFICE

2008 INTERNATIONAL STUDENT STATISTICS: University of California, Berkeley

students. In Fall 2008, 1,175 students began their new program of study at Berkeley.

graduate students, 38% are undergraduate