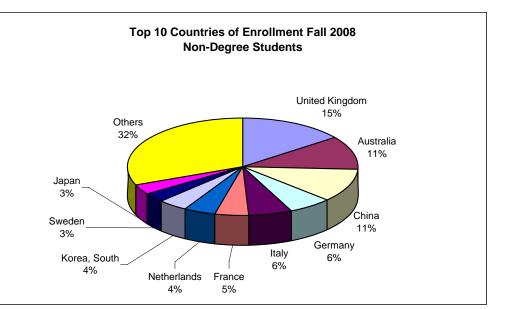

| Country        | Number |
|----------------|--------|
| United Kingdom | 40     |
| Australia      | 30     |
| China          | 30     |
| Germany        | 17     |
| Italy          | 16     |
| France         | 13     |
| Netherlands    | 12     |
| Korea, South   | 11     |
| Sweden         | 9      |
| Japan          | 9      |
| Others         | 84     |
| Total          | 271    |