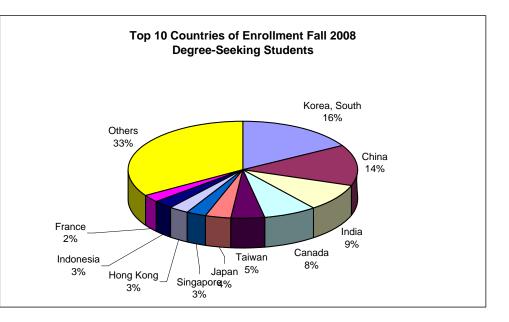

| Rank | Place of Origin | Fall 07 | Fall 08 | Fall 08<br>of Total | Change |
|------|-----------------|---------|---------|---------------------|--------|
|      | Berkeley Total  | 2785    | 3069    | 100%                | 10.2%  |
| 1    | Korea, South    | 426     | 476     | 15.5                | 11.7   |
| 2    | China           | 371     | 413     | 13.5                | 11.3   |
| 3    | India           | 262     | 257     | 8.4                 | -1.9   |
| 4    | Canada          | 187     | 217     | 7.1                 | 16.0   |
| 5    | Taiwan          | 114     | 131     | 4.3                 | 14.9   |
| 6    | Japan           | 112     | 109     | 3.6                 | -2.7   |
| 7    | United Kingdom  | 101     | 103     | 3.4                 | 2.0    |
| 8    | Singapore       | 75      | 85      | 2.8                 | 13.3   |
| 9    | Hong Kong       | 63      | 81      | 2.6                 | 28.6   |
| 10   | France          | 77      | 78      | 2.5                 | 1.3    |
| 11   | Indonesia       | 63      | 78      | 2.5                 | 23.8   |
| 12   | Germany         | 63      | 75      | 2.4                 | 19.0   |
| 13   | Australia       | 53      | 66      | 2.2                 | 24.5   |
| 14   | Thailand        | 44      | 54      | 1.8                 | 22.7   |
| 15   | Mexico          | 65      | 54      | 1.8                 | -16.9  |
| 16   | Italy           | 42      | 51      | 1.7                 | 21.4   |
| 17   | Israel          | 41      | 48      | 1.6                 | 17.1   |
| 18   | Turkey          | 37      | 41      | 1.3                 | 10.8   |
| 19   | Brazil          | 39      | 37      | 1.2                 | -5.1   |
| 20   | Spain           | 25      | 33      | 1.1                 | 32.0   |