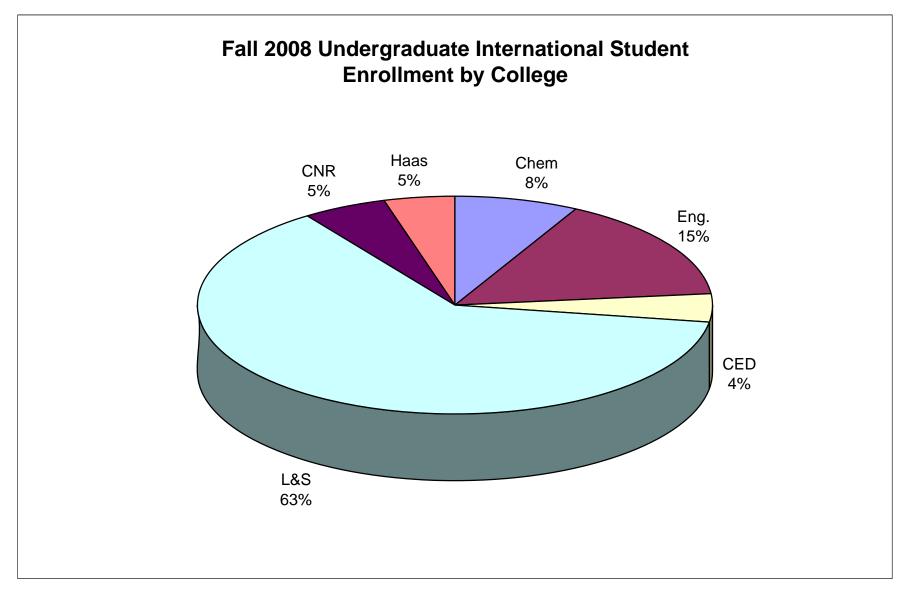

| College                           | College Abbrev. | Number |
|-----------------------------------|-----------------|--------|
| College of Chemistry              | Chem            | 92     |
| College of Engineering            | Eng.            | 181    |
| College of Environmental Design   | CED             | 49     |
| College of Letters and Science    | L&S             | 733    |
| College of Natural Resources      | CNR             | 60     |
| Walter A. Haas School of Business | Haas            | 53     |