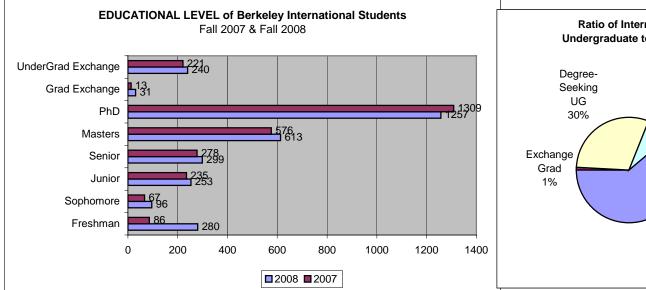

#### International Students Admission and Enrollment

|          | Applicants | Admits | Enrolled |
|----------|------------|--------|----------|
| Freshman | 3208       | 708    | 280      |
| Transfer | 1638       | 221    | 158      |
| Graduate | 9707       | 1061   | 767      |