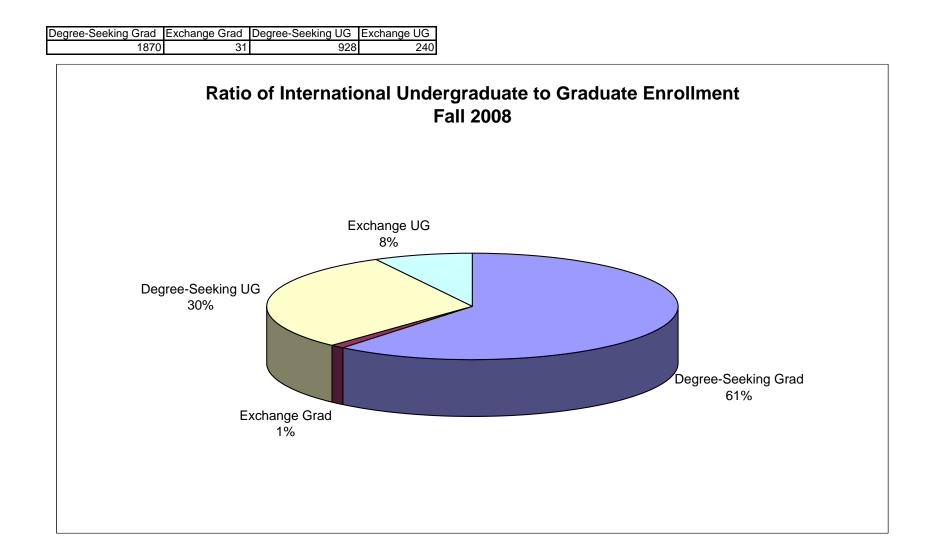

# BERKELEY INTERNATIONAL OFFICE

2008 INTERNATIONAL STUDENT STATISTICS: University of California, Berkeley

students. In Fall 2008, 1,175 students began their new program of study at Berkeley.

graduate students, 38% are undergraduate