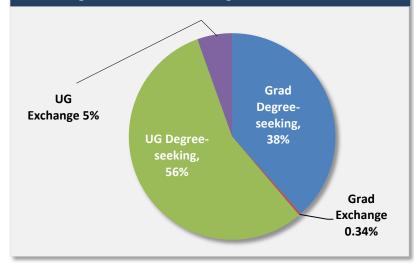

#### Percentage Graduate vs. Undergraduate

# Fall 2013 Summary

- UC Berkeley currently hosts **5,645** international students from **120** different nations (not including students at Summer Session or UC Extension).
- In 2013, 2,415 students on F and J visas attended Summer Session.
- In 2013, **127** additional students attended the Masters of Law (LLM) summer program.
- In Fall 2013, **2,039** students began a new program of study.
- **61.22%** of all students are undergraduate level.
- 38.78% of all students are graduate level.
- Berkeley International Office also serves an additional **944** international students on Optional Practical Training and Academic Training.