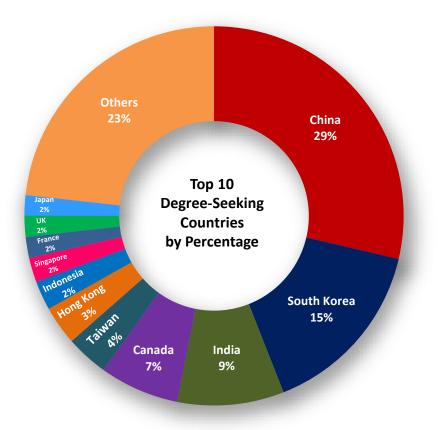

\*Students with more than one major are counted more than once. 227 students have 2 majors, 15 have 3 majors

| То | Top 10 Countries by Numbers of Degree-Seeking Students |      |  |     |            |      |
|----|--------------------------------------------------------|------|--|-----|------------|------|
| 1. | China                                                  | 1524 |  | 7.  | Indonesia  | 133  |
| 2. | South Korea                                            | 817  |  | 8.  | Singapore  | 110  |
| 3. | India                                                  | 484  |  | 9.  | France     | 96   |
| 4. | Canada                                                 | 361  |  | 9.  | UK         | 96   |
| 5. | Taiwan                                                 | 192  |  | 10. | Japan      | 92   |
| 6. | Hong Kong                                              | 177  |  |     | All Others | 1236 |
|    | Total = 5318                                           |      |  |     |            |      |