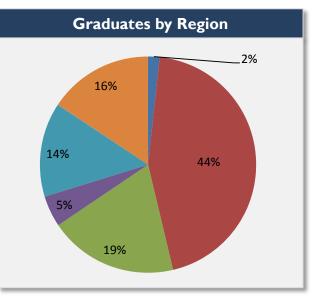

| International Enrollment<br>by Region - Summary | Tot<br>Fall Enro | -      | 0      | raduate<br>gree |        | raduate<br>ange | Total<br>UG |        | luate<br>;ree |        | luate<br>ange | Total<br>Grad |
|-------------------------------------------------|------------------|--------|--------|-----------------|--------|-----------------|-------------|--------|---------------|--------|---------------|---------------|
|                                                 | 2012             | 2013   | Female | Male            | Female | Male            |             | Female | Male          | Female | Male          |               |
| Africa                                          | 42               | 66     | 10     | 13              | 3      | 2               | 28          | 19     | 19            |        |               | 38            |
| East Asia & the Pacific                         | 2983             | 3455   | 1183   | 1188            | 67     | 42              | 2480        | 352    | 620           | 2      | 1             | 975           |
| Europe & Eurasia                                | 764              | 803    | 96     | 109             | 93     | 83              | 381         | 134    | 275           | 1      | 12            | 422           |
| Near East                                       | 104              | 129    | 10     | 14              | 1      | 2               | 27          | 32     | 70            |        |               | 102           |
| South & Central Asia                            | 465              | 548    | 81     | 156             |        | 2               | 239         | 82     | 225           | 1      | 1             | 309           |
| Western Hemisphere                              | 568              | 644    | 147    | 141             | 2      | 11              | 301         | 117    | 225           |        | 1             | 343           |
| Total Enrollment                                | 4926             | 5645   | 1527   | 1621            | 166    | 142             | 3456        | 736    | 1434          | 4      | 15            | 2189          |
| Percent                                         | Increase         | +14.6% |        |                 |        |                 |             |        |               |        |               |               |

#### Africa

- East Asia & the Pacific
- Europe & Eurasia
- Near East
- South & Central Asia
- Western Hemisphere