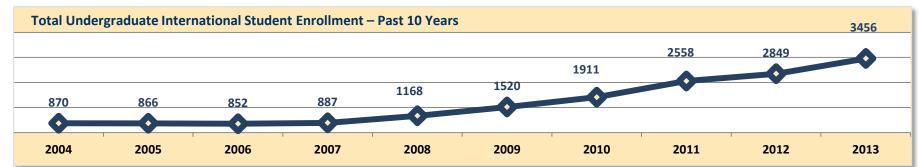

#### **Undergraduate Total Enrollment**

|        | raduate<br>-Seeking | Underg<br>Exch   | Undergrad<br>Total |       |
|--------|---------------------|------------------|--------------------|-------|
| Female | Male                | Male Female Male |                    | Total |
| 1527   | 1621                | 166              | 142                | 3456  |