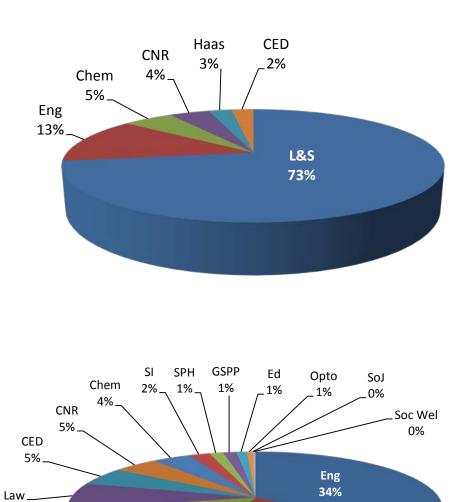

| De | Degree-Seeking Undergraduates by College/School |      |  |  |  |
|----|-------------------------------------------------|------|--|--|--|
| 1. | College of Letters and Science                  | 2285 |  |  |  |
| 2. | College of Engineering                          | 415  |  |  |  |
| 3. | College of Chemistry                            | 165  |  |  |  |
| 4. | College of Natural Resources                    | 133  |  |  |  |
| 5. | Walter A. Haas School of Business               | 77   |  |  |  |
| 6. | College of Environmental Design                 | 73   |  |  |  |

| Deg | ree-Seeking Graduates by College/School  |     |
|-----|------------------------------------------|-----|
| 1   | College of Engineering                   | 741 |
| 2   | College of Letters and Science           | 457 |
| 3   | Walter A. Haas School of Business        | 359 |
| 4   | Boalt School of Law                      | 164 |
| 5   | College of Environmental Design          | 112 |
| 6   | College of Natural Resources             | 99  |
| 7   | College of Chemistry                     | 87  |
| 8   | School of Information                    | 47  |
| 9   | School of Public Health                  | 31  |
| 10  | Goldman Graduate School of Public Policy | 30  |
| 11  | Graduate School of Education             | 24  |
| 12  | School of Optometry                      | 13  |
| 13  | School of Journalism                     | 3   |
| 14  | School of Social Welfare                 | 3   |