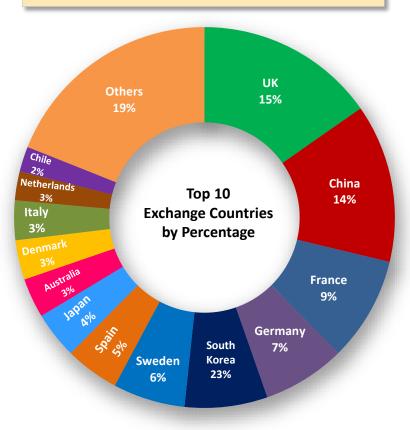

#### **Top 10 Countries by Numbers of Exchange Students**

| 1.            | UK          | 50 |  | 7.  | Japan       | 13 |
|---------------|-------------|----|--|-----|-------------|----|
| 2.            | China       | 44 |  | 8.  | Australia   | 11 |
| 3.            | France      | 29 |  | 8.  | Denmark     | 1: |
| 4.            | Germany     | 23 |  | 8.  | Italy       | 11 |
| 4.            | South Korea | 23 |  | 9.  | Netherlands | 8  |
| 5.            | Sweden      | 20 |  | 10. | Chile       | 7  |
| All Others 62 |             |    |  |     |             |    |