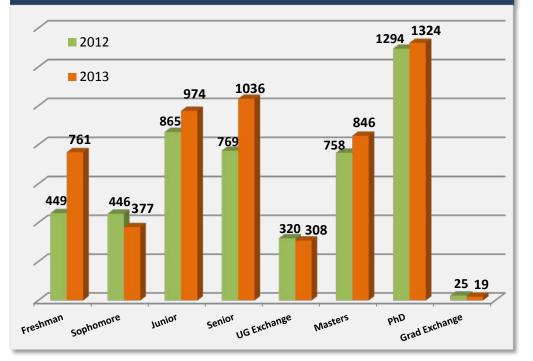

| 4.84%    |
| 16 | Mexico         | 46           | 63           | 1.12%                   | 36.96%   |
| 17 | Italy          | 51           | 58           | 1.03%                   | 13.73%   |
| 18 | Chile          | 68           | 55           | 0.97%                   | -19.12%  |
| 19 | Vietnam        | 46           | 53           | 0.94%                   | 15.22%   |
| 20 | Turkey         | 62           | 52           | 0.92%                   | -16.13%  |

#### **Total All Students**

| Total Fa | Total<br>% Change |       |           |  |  |  |
|----------|-------------------|-------|-----------|--|--|--|
| Female   | Male              | Total | from 2012 |  |  |  |
| 2433     | 3212              | 5645  | +14.60%   |  |  |  |

#### Educational Level Fall 2012 vs. 2013



#### All Students by College or School

| 1  | College of Letters and Science           | 2981 |
|----|------------------------------------------|------|
| 2  | College of Engineering                   | 1182 |
| 3  | Walter A. Haas School of Business        | 477  |
| 4  | College of Chemistry                     | 260  |
| 5  | College of Natural Resources             | 235  |
| 6  | College of Environmental Design          | 194  |
| 7  | Boalt School of Law                      | 164  |
| 8  | School of Information                    | 47   |
| 9  | School Public Health                     | 31   |
| 10 | Goldman Graduate School of Public Policy | 30   |
| 11 | Graduate School of Education             | 25   |
| 12 | School of Optometry                      | 13   |
| 14 | School of