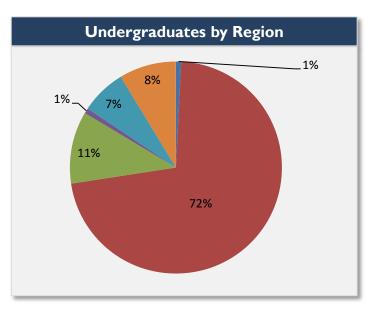

### Region of Origin

| Top 10 Undergraduate Majors* |                                                 |      |  |  |
|------------------------------|-------------------------------------------------|------|--|--|
| 1                            | Letters and Science (Undeclared)                | 1361 |  |  |
| 2                            | Economics                                       | 305  |  |  |
| 3                            | Electrical Engineering<br>and Computer Sciences | 176  |  |  |
| 4                            | Statistics                                      | 147  |  |  |
| 5                            | Business Administration                         | 102  |  |  |
| 6                            | Chemical Engineering                            | 94   |  |  |
| 7                            | Applied Mathematics                             | 88   |  |  |
| 8                            | Mechanical Engineering                          | 77   |  |  |
| 9                            | Architecture                                    | 64   |  |  |
| 10                           | Computer Science                                | 63   |  |  |

| International Enrollment<br>by Region - Summary | Tot<br>Fall Enro | -      | 0      | raduate<br>gree |        | raduate<br>ange | Total<br>UG |        | luate<br>;ree |        | luate<br>ange | Total<br>Grad |
|-------------------------------------------------|------------------|--------|--------|-----------------|--------|-----------------|-------------|--------|---------------|--------|---------------|---------------|
|                                                 | 2012             | 2013   | Female | Male            | Female | Male            |             | Female | Male          | Female | Male          |               |
| Africa                                          | 42               | 66     | 10     | 13              | 3      | 2               | 28          | 19     | 19            |        |               | 38            |
| East Asia & the Pacific                         | 2983             | 3455   | 1183   | 1188            | 67     | 42              | 2480        | 352    | 620           | 2      | 1             | 975           |
| Europe & Eurasia                                | 764              | 803    | 96     | 109             | 93     | 83              | 381         | 134    | 275           | 1      | 12            | 422           |
| Near East                                       | 104              | 129    | 10     | 14              | 1      | 2               | 27          | 32     | 70            |        |               | 102           |
| South & Central Asia                            | 465              | 548    | 81     | 156             |        | 2               | 239         | 82     | 225           | 1      | 1             | 309           |
| Western Hemisphere                              | 568              | 644    | 147    | 141             | 2      | 11              | 301         | 117    | 225           |        | 1             | 343           |
| Total Enrollment                                | 4926             | 5645   | 1527   | 1621            | 166    | 142             | 3456        | 736    | 1434          | 4      | 15            | 2189          |
| Percent                                         | Increase         | +14.6% |        |                 |        |                 |             |        |               |        |               |               |

#### Africa

- East Asia & the Pacific
- Europe & Eurasia
- Near East
- South & Central Asia
- Western Hemisphere