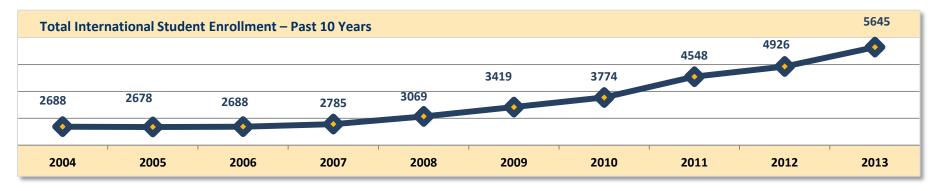

# Fall 2013 Summary

- UC Berkeley currently hosts **5,645** international students from **120** different nations (not including students at Summer Session or UC Extension).
- In 2013, 2,415 students on F and J visas attended Summer Session.
- In 2013, **127** additional students attended the Masters of Law (LLM) summer program.
- In Fall 2013, **2,039** students began a new program of study.
- **61.22%** of all students are undergraduate level.
- 38.78% of all students are graduate level.
- Berkeley International Office also serves an additional **944** international students on Optional Practical Training and Academic Training.