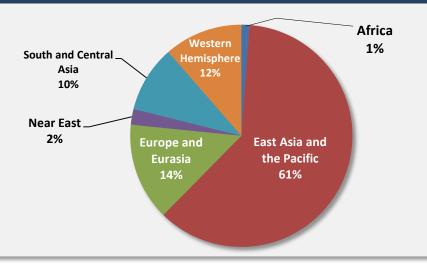

### Region of Origin

| Top 10 Undergraduate Majors* |                                                 |      |  |  |
|------------------------------|-------------------------------------------------|------|--|--|
| 1                            | Letters and Science (Undeclared)                | 1361 |  |  |
| 2                            | Economics                                       | 305  |  |  |
| 3                            | Electrical Engineering<br>and Computer Sciences | 176  |  |  |
| 4                            | Statistics                                      | 147  |  |  |
| 5                            | Business Administration                         | 102  |  |  |
| 6                            | Chemical Engineering                            | 94   |  |  |
| 7                            | Applied Mathematics                             | 88   |  |  |
| 8                            | Mechanical Engineering                          | 77   |  |  |
| 9                            | Architecture                                    | 64   |  |  |
| 10                           | Computer Science                                | 63   |  |  |

#### Africa

- East Asia & the Pacific
- Europe & Eurasia
- Near East
- South & Central Asia
- Western Hemisphere