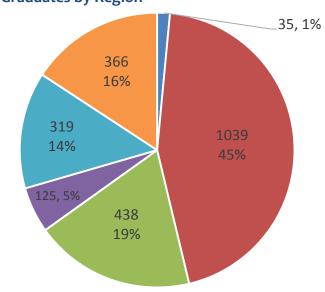

| Enrollment by Region:   | Total Fall 2014 | Undergraduate<br>Degree |      | Undergraduate<br>Exchange |      | Total<br>Undergrad | Graduate<br>Degree |      | Graduate<br>Exchange |      | Total<br>Graduate |  |
|-------------------------|-----------------|-------------------------|------|---------------------------|------|--------------------|--------------------|------|----------------------|------|-------------------|--|
| Summary                 | Enrollment      | Female                  | Male | Female                    | Male | Students           | Female             | Male | Female               | Male | Students          |  |
| Africa                  | 78              | 17                      | 25   | 1                         |      | 43                 | 10                 | 25   |                      |      | 35                |  |
| East Asia & the Pacific | 3612            | 1217                    | 1269 | 48                        | 39   | 2573               | 382                | 652  | 3                    | 2    | 1039              |  |
| Europe & Eurasia        | 818             | 106                     | 121  | 79                        | 74   | 380                | 137                | 289  | 3                    | 9    | 438               |  |
| Near East               | 163             | 17                      | 21   |                           |      | 38                 | 40                 | 84   |                      | 1    | 125               |  |
| South & Central Asia    | 576             | 88                      | 169  |                           |      | 257                | 99                 | 220  |                      |      | 319               |  |
| Western Hemisphere      | 666             | 147                     | 136  | 8                         | 9    | 300                | 126                | 240  |                      |      | 366               |  |
| Total                   | 5913            | 1592                    | 1741 | 136                       | 122  | 3591               | 794                | 1510 | 6                    | 12   | 2322              |  |

#### **Graduates by Region**

| Enrollment by Region: | Total Er     | rollment  | Undergradu | uate Degree | Undergraduate | e Exchange | Total Undergrad | Graduat | e Degree | Graduate | Exchange | Total Graduate |
|-----------------------|--------------|-----------|------------|-------------|---------------|------------|-----------------|---------|----------|----------|----------|----------------|
| Africa                | Fall 2013    | Fall 2014 | Female     | Male        | Female        | Male       | Students        | Female  | Male     | Female   | Male     | Students       |
| Botswana              | 1            | 1         |            |             |               |            | 0               | 1       |          |          |          | 1              |
| Burkina Faso          | 1            | 1         |            |             |               |            | 0               |         | 1        |          |          | 1              |
| Cameroon              | 1            | 1         |            | 1           |               |            | 1               |         |          |          |          | 0              |
| Cote D Ivoire         | 5            | 0         |            |             |               |            | 0               |         |          |          |          | 0              |
| Ethiopia              | 0            | 3         | 2          |             |               |            | 2               |         | 1        |          |          | 1              |
| Ghana                 | 3            | 4         |            | 2           |               |            | 2               |         | 2        |          |          | 2              |
| Kenya                 | 12           | 14        | 5          | 5           |               |            | 10              | 3       | 1        |          |          | 4              |
| Madagascar            | 1            | 1         |            |             |               |            | 0               | 1       |          |          |          | 1              |
| Malawi                | 1            | 1         |            | 1           |               |            | 1               |         |          |          |          | 0              |
| Mozambique            | 0            | 1         |            |             |               |            | 0               | 1       |          |          |          | 1              |
| Namibia               | 1            | 1         |            |             |               |            | 0               |         | 1        |          |          | 1              |
| Nigeria               | 14           | 17        | 2          | 8           |               |            | 10              |         | 7        |          |          | 7              |
| Rwanda                | 1            | 1         |            |             |               |            | 0               | 1       |          |          |          | 1              |
| Senegal               | 0            | 2         | 1          | 1           |               |            | 2               |         |          |          |          | 0              |
| South Africa          | 13           | 10        | 1          | 1           | 1             |            | 3               | 1       | 6        |          |          | 7              |
| Sudan                 | 0            | 1         |            |             |               |            | 0               |         | 1        |          |          | 1              |
| Swaziland             | 1            | 1         |            |             |               |            | 0               | 1       |          |          |          | 1              |
| Tanzania              | 2            | 3         | 1          | 1           |               |            | 2               | 1       |          |          |          | 1              |
| Uganda                | 4            | 3         |            |             |               |            | 0               |         | 3        |          |          | 3              |
| Zambia                | 0            | 2         | 1          | 1           |               |            | 2               |         |          |          |          | 0              |
| Zimbabwe              | 5            | 10        | 4          | 4           |               |            | 8               |         | 2        |          |          | 2              |
| Tota                  | <b>al</b> 66 | 78        | 17         | 25          | 1             | 0          | 43              | 10      | 25       | 0        | 0        | 35             |