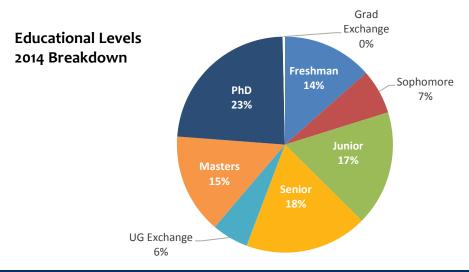

#### **Total Enrollment of International Students**

|               | Female | Male  | Total | %Change<br>from 2013 |
|---------------|--------|-------|-------|----------------------|
| Undergraduate | 1592   | 1741  | 3333  | +5.80%               |
| Graduate      | 794    | 1510  | 2304  | +6%                  |
| EAP           | 142    | 134   | 276   | -15.60%              |
|               |        | Total | 5913  | +4.75                |