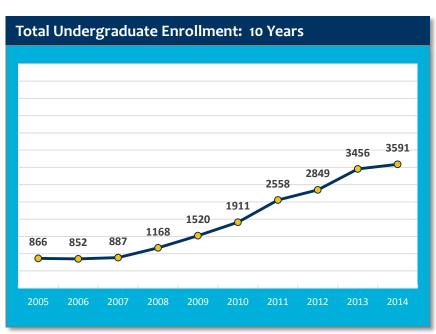

%               | 21.54%               |
|   | 15     | Brazil          | 69           | 73           | 1.29%               | 5.80%                |
|   | 16     | Chile           | 55           | 63           | 1.12%               | 14.55%               |
|   | 17     | Turkey          | 52           | 60           | 1.06%               | 15.38%               |
|   | 18     | Mexico          | 63           | 58           | 1.03%               | -7.94%               |
|   | 19     | Italy           | 58           | 50           | 0.89%               | -13.79%              |
|   | 20     | Malaysia        | 43           | 49           | 0.87%               | 13.95%               |
|   |        |                 |              |              |                     |                      |









Degree-Seeking Undergraduates by College/School

| College                           | Total |
|-----------------------------------|-------|
| College of Letters and Science    | 2413  |
| College of Engineering            | 419   |
| College of Natural Resources      | 165   |
| College of Chemistry              | 153   |
| College of Environmental Design   | 104   |
| Walter A. Haas School of Business | 79    |

Degree-Seeking Graduates by College/School

| Degree-Seeking Graduates by Conege/Schi  | JUI   |
|------------------------------------------|-------|
| College or School                        | Total |
| College of Engineering                   | 747   |
| College of Letters and Science           | 464   |
| Walter A. Haas School of Business        | 385   |
| Boalt School