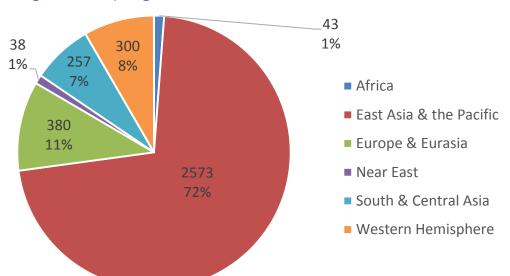

| Enrollment by Region:   | Total Fall 2014 | Undergraduate<br>Degree |      | Undergraduate<br>Exchange |      | Total<br>Undergrad | Graduate<br>Degree |      | Graduate<br>Exchange |      | Total<br>Graduate |  |
|-------------------------|-----------------|-------------------------|------|---------------------------|------|--------------------|--------------------|------|----------------------|------|-------------------|--|
| Summary                 | Enrollment      | Female                  | Male | Female                    | Male | Students           | Female             | Male | Female               | Male | Students          |  |
| Africa                  | 78              | 17                      | 25   | 1                         |      | 43                 | 10                 | 25   |                      |      | 35                |  |
| East Asia & the Pacific | 3612            | 1217                    | 1269 | 48                        | 39   | 2573               | 382                | 652  | 3                    | 2    | 1039              |  |
| Europe & Eurasia        | 818             | 106                     | 121  | 79                        | 74   | 380                | 137                | 289  | 3                    | 9    | 438               |  |
| Near East               | 163             | 17                      | 21   |                           |      | 38                 | 40                 | 84   |                      | 1    | 125               |  |
| South & Central Asia    | 576             | 88                      | 169  |                           |      | 257                | 99                 | 220  |                      |      | 319               |  |
| Western Hemisphere      | 666             | 147                     | 136  | 8                         | 9    | 300                | 126                | 240  |                      |      | 366               |  |
| Total                   | 5913            | 1592                    | 1741 | 136                       | 122  | 3591               | 794                | 1510 | 6                    | 12   | 2322              |  |

### **Undergraduates by Region**