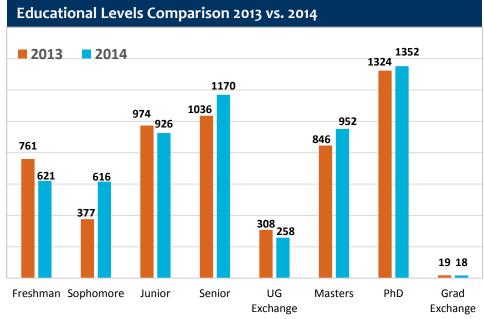

#### **Total Enrollment of International Students**

|               | Female | Male  | Total | %Change<br>from 2013 |
|---------------|--------|-------|-------|----------------------|
| Undergraduate | 1592   | 1741  | 3333  | +5.80%               |
| Graduate      | 794    | 1510  | 2304  | +6%                  |
| EAP           | 142    | 134   | 276   | -15.60%              |
|               |        | Total | 5913  | +4.75                |