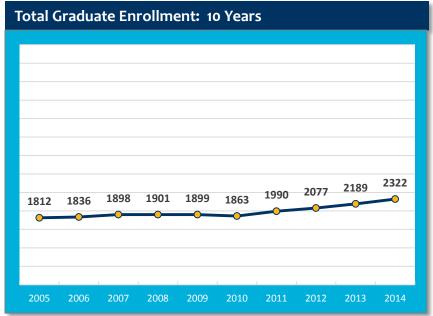

| 21.54%               |
|   | 15     | Brazil          | 69           | 73           | 1.29%               | 5.80%                |
|   | 16     | Chile           | 55           | 63           | 1.12%               | 14.55%               |
|   | 17     | Turkey          | 52           | 60           | 1.06%               | 15.38%               |
|   | 18     | Mexico          | 63           | 58           | 1.03%               | -7.94%               |
|   | 19     | Italy           | 58           | 50           | 0.89%               | -13.79%              |
|   | 20     | Malaysia        | 43           | 49           | 0.87%               | 13.95%               |
|   |        |                 |              |              |                     |                      |









Degree-Seeking Undergraduates by College/School

| College                           | Total |
|-----------------------------------|-------|
| College of Letters and Science    | 2413  |
| College of Engineering            | 419   |
| College of Natural Resources      | 165   |
| College of Chemistry              | 153   |
| College of Environmental Design   | 104   |
| Walter A. Haas School of Business | 79    |

Degree-Seeking Graduates by College/School

| Degree-Seeking Graduates by Conege/Schi  | JUI   |
|------------------------------------------|-------|
| College or School                        | Total |
| College of Engineering                   | 747   |
| College of Letters and Science           | 464   |
| Walter A. Haas School of Business        | 385   |
| Boalt School of