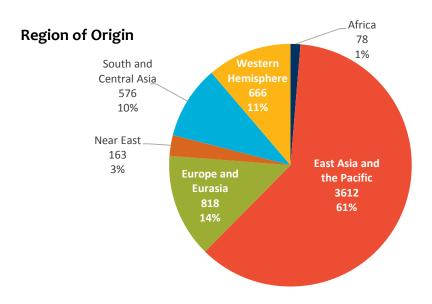

| Enrollment by Region:   | Total Fall 2014 | Undergraduate<br>Degree |      | Undergraduate<br>Exchange |      | Total<br>Undergrad | Graduate<br>Degree |      | Graduate<br>Exchange |      | Total<br>Graduate |  |
|-------------------------|-----------------|-------------------------|------|---------------------------|------|--------------------|--------------------|------|----------------------|------|-------------------|--|
| Summary                 | Enrollment      | Female                  | Male | Female                    | Male | Students           | Female             | Male | Female               | Male | Students          |  |
| Africa                  | 78              | 17                      | 25   | 1                         |      | 43                 | 10                 | 25   |                      |      | 35                |  |
| East Asia & the Pacific | 3612            | 1217                    | 1269 | 48                        | 39   | 2573               | 382                | 652  | 3                    | 2    | 1039              |  |
| Europe & Eurasia        | 818             | 106                     | 121  | 79                        | 74   | 380                | 137                | 289  | 3                    | 9    | 438               |  |
| Near East               | 163             | 17                      | 21   |                           |      | 38                 | 40                 | 84   |                      | 1    | 125               |  |
| South & Central Asia    | 576             | 88                      | 169  |                           |      | 257                | 99                 | 220  |                      |      | 319               |  |
| Western Hemisphere      | 666             | 147                     | 136  | 8                         | 9    | 300                | 126                | 240  |                      |      | 366               |  |
| Total                   | 5913            | 1592                    | 1741 | 136                       | 122  | 3591               | 794                | 1510 | 6                    | 12   | 2322              |  |

### **Undergraduates by Region**

#### **Graduates by Region**

| Enrollment by Region: | Total Er     | rollment  | Undergradu | uate Degree | Undergraduate | e Exchange | Total Undergrad | Graduat | e Degree | Graduate | Exchange | Total Graduate |
|-----------------------|--------------|-----------|------------|-------------|---------------|------------|-----------------|---------|----------|----------|----------|----------------|
| Africa                | Fall 2013    | Fall 2014 | Female     | Male        | Female        | Male       | Students        | Female  | Male     | Female   | Male     | Students       |
| Botswana              | 1            | 1         |            |             |               |            | 0               | 1       |          |          |          | 1              |
| Burkina Faso          | 1            | 1         |            |             |               |            | 0               |         | 1        |          |          | 1              |
| Cameroon              | 1            | 1         |            | 1           |               |            | 1               |         |          |          |          | 0              |
| Cote D Ivoire         | 5            | 0         |            |             |               |            | 0               |         |          |          |          | 0              |
| Ethiopia              | 0            | 3         | 2          |             |               |            | 2               |         | 1        |          |          | 1              |
| Ghana                 | 3            | 4         |            | 2           |               |            | 2               |         | 2        |          |          | 2              |
| Kenya                 | 12           | 14        | 5          | 5           |               |            | 10              | 3       | 1        |          |          | 4              |
| Madagascar            | 1            | 1         |            |             |               |            | 0               | 1       |          |          |          | 1              |
| Malawi                | 1            | 1         |            | 1           |               |            | 1               |         |          |          |          | 0              |
| Mozambique            | 0            | 1         |            |             |               |            | 0               | 1       |          |          |          | 1              |
| Namibia               | 1            | 1         |            |             |               |            | 0               |         | 1        |          |          | 1              |
| Nigeria               | 14           | 17        | 2          | 8           |               |            | 10              |         | 7        |          |          | 7              |
| Rwanda                | 1            | 1         |            |             |               |            | 0               | 1       |          |          |          | 1              |
| Senegal               | 0            | 2         | 1          | 1           |               |            | 2               |         |          |          |          | 0              |
| South Africa          | 13           | 10        | 1          | 1           | 1             |            | 3               | 1       | 6        |          |          | 7              |
| Sudan                 | 0            | 1         |            |             |               |            | 0               |         | 1        |          |          | 1              |
| Swaziland             | 1            | 1         |            |             |               |            | 0               | 1       |          |          |          | 1              |
| Tanzania              | 2            | 3         | 1          | 1           |               |            | 2               | 1       |          |          |          | 1              |
| Uganda                | 4            | 3         |            |             |               |            | 0               |         | 3        |          |          | 3              |
| Zambia                | 0            | 2         | 1          | 1           |               |            | 2               |         |          |          |          | 0              |
| Zimbabwe              | 5            | 10        | 4          | 4           |               |            | 8               |         | 2        |          |          | 2              |
| Tota                  | <b>al</b> 66 | 78        | 17         | 25          | 1             | 0          | 43              | 10      | 25       | 0        | 0        | 35             |