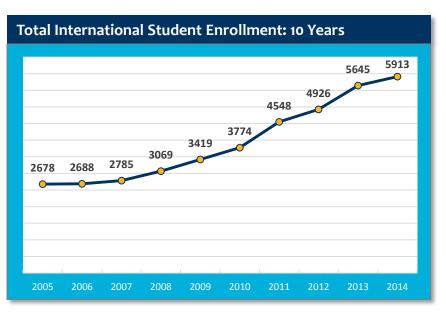

#### **Total Enrollment of International Students**

|               | Female | Male  | Total | %Change<br>from 2013 |
|---------------|--------|-------|-------|----------------------|
| Undergraduate | 1592   | 1741  | 3333  | +5.80%               |
| Graduate      | 794    | 1510  | 2304  | +6%                  |
| EAP           | 142    | 134   | 276   | -15.60%              |
|               |        | Total | 5913  | +4.75                |