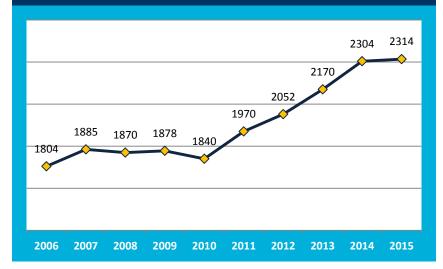

#### Total GRADUATE Enrollment: 10 Years

#### **Total Enrollment of International Students**

|               | Female | Male  | Total | %Change<br>from 2014 |
|---------------|--------|-------|-------|----------------------|
| Undergraduate | 1592   | 1705  | 3297  | -1.08%               |
| Graduate      | 838    | 1476  | 2314  | +.43%                |
| EAP           | 132    | 103   | 235   | -1.13%               |
|               |        | Total | 5846  |                      |