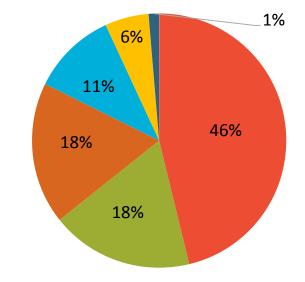

East Asia and the Pacific

South and Central Asia

Western Hemisphere

Europe and Eurasia

Africa

Near East

#### **Graduates by Region**

| Enrollment by Region:<br>Africa   | Undergradu | ate Degree | Undergradua | ate Exchange | Total     | Graduate | e Degree | Graduate | Exchange | Total    | Total      |
|-----------------------------------|------------|------------|-------------|--------------|-----------|----------|----------|----------|----------|----------|------------|
| Africa                            | Female     | Male       | Female      | Male         | Undergrad | Female   | Male     | Female   | Male     | Graduate | Enrollment |
| Botswana                          |            |            |             |              |           | 1        | 1        |          |          | 2        | 2          |
| Burkina Faso                      | 1          |            |             |              | 1         |          |          |          |          |          | 1          |
| Cameroon                          |            | 1          |             |              | 1         |          |          |          |          |          | 1          |
| Congo, Democratic Republic of The | 1          |            |             |              | 1         |          |          |          |          |          | 1          |
| Ethiopia                          | 1          |            |             |              | 1         |          |          |          |          |          | 1          |
| Ghana                             | 2          | 3          |             |              | 5         |          |          |          |          |          | 5          |
| Kenya                             | 8          | 10         |             |              | 18        | 4        |          |          |          | 4        | 22         |
| Madagascar                        |            |            |             |              |           | 1        |          |          |          | 1        | 1          |
| Malawi                            |            | 1          |             |              | 1         |          |          |          |          |          | 1          |
| Mauritius                         |            | 1          |             |              | 1         |          |          |          |          |          | 1          |
| Mozambique                        |            |            |             |              |           | 1        |          |          |          | 1        | 1          |
| Nigeria                           | 3          | 13         |             |              | 16        | 4        | 7        |          |          | 11       | 27         |
| Senegal                           | 2          | 1          |             |              | 3         |          |          |          |          |          | 3          |
| South Africa                      | 3          | 1          |             | 1            | 5         | 2        | 7        |          |          | 9        | 14         |
| South Sudan                       |            | 1          |             |              | 1         |          |          |          |          |          | 1          |
| Sudan                             |            |            |             |              |           | 1        | 1        |          |          | 2        | 2          |
| Tanzania                          | 1          | 1          |             |              | 2         |          |          |          |          |          | 2          |
| Тодо                              |            | 1          |             |              | 1         |          |          |          |          |          | 1          |
| Uganda                            |            |            |             |              |           |          | 1        |          |          | 1        | 1          |
| Zambia                            | 1          | 3          |             |              | 4         |          |          |          |          |          | 4          |
| Zimbabwe                          | 5          | 5          |             |              | 10        |          |          |          |          |          | 10         |
| Total                             | 28         | 42         |             | 1            | 71        | 14       | 17       | 0        | 0        | 31       | 102        |