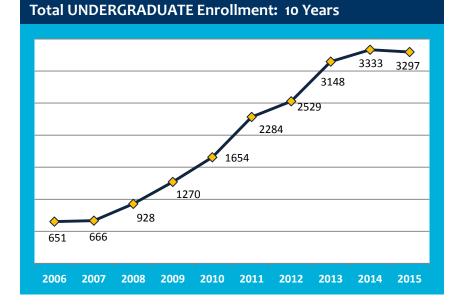

#### **Total Enrollment of International Students**

|               | Female | Male  | Total | %Change<br>from 2014 |
|---------------|--------|-------|-------|----------------------|
| Undergraduate | 1592   | 1705  | 3297  | -1.08%               |
| Graduate      | 838    | 1476  | 2314  | +.43%                |
| EAP           | 132    | 103   | 235   | -1.13%               |
|               |        | Total | 5846  |                      |