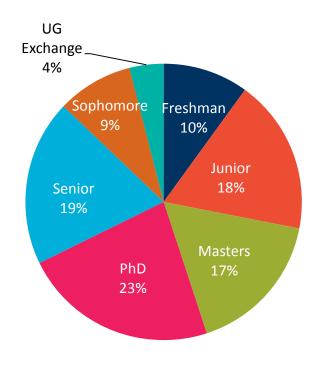

| 63           | 64           | 1.09%               | +1.56%               |
| 18     | Mexico          | 58           | 62           | 1.06%               | +6.90%               |
| 19     | Malaysia        | 49           | 53           | 0.91%               | +8.16%               |
| 20     | Iran            | 46           | 52           | 0.89%               | +13.04%              |
|        |                 |              |              |                     |                      |



\*Includes EAP students



#### Total GRADUATE Enrollment: 10 Years



# Regions of Origin Fall 2015 East Asia and the Pacific Europe and Eurasia Western Hemisphere

- South and Central Asia
- Near East
- Africa



#### **Educational Levels**

#### Educational Levels Comparison 2014 vs. 2015







| Degree-Seeking Undergraduates by College/School | Total |
|-------------------------------------------------|-------|
| College of Letters and Science                  | 2542  |
| College of Engineering                          | 400   |
| College of Natural Resources                    | 195   |
| College of Chemistry                            | 156   |
| College of Environmental Design                 | 131   |
| Walter A. Haas School of Business               | 106   |
| Degree-Seeking Graduates by College/School      | Total |
| College of Engineering                          | 787   |
| College of Letters and Science                  | 463   |
| Walter A. Haas School of Business               | 306   |
| Boalt School of Law                             | 235   |

| ,0, | 2  |