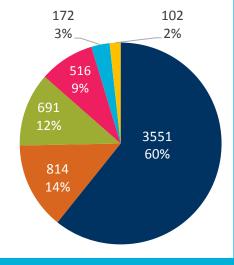

| Enrollment by Region:<br>Summary | Total Fall 2015 | Undergraduate<br>Degree |      | Undergraduate<br>Exchange |      | Total     | Graduate<br>Degree |      | Graduate<br>Exchange |      | Total    |  |
|----------------------------------|-----------------|-------------------------|------|---------------------------|------|-----------|--------------------|------|----------------------|------|----------|--|
| Summary                          | Enrollment      | Female                  | Male | Female                    | Male | Undergrad | Female             | Male | Female               | Male | Graduate |  |
| Africa                           | 102             | 28                      | 42   |                           | 1    | 71        | 14                 | 17   |                      |      | 31       |  |
| East Asia & the Pacific          | 3550            | 1200                    | 1193 | 55                        | 32   | 2480      | 390                | 674  |                      | 6    | 1070     |  |
| Europe & Eurasia                 | 814             | 115                     | 141  | 76                        | 63   | 395       | 142                | 269  | 1                    | 7    | 419      |  |
| Near East                        | 172             | 24                      | 19   |                           |      | 43        | 45                 | 83   | 1                    |      | 129      |  |
| South & Central Asia             | 516             | 93                      | 172  | 1                         | 1    | 267       | 78                 | 168  | 1                    | 2    | 249      |  |
| Western Hemisphere               | 691             | 131                     | 138  |                           | 4    | 273       | 166                | 252  |                      |      | 418      |  |
| Total                            | 5845            | 1591                    | 1705 | 132                       | 101  | 3529      | 835                | 1463 | 3                    | 15   | 2316     |  |

East Asia and the Pacific

South and Central Asia

Western Hemisphere

Europe and Eurasia

Africa

Near East