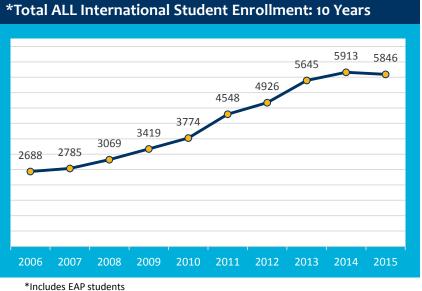

#### **Total Enrollment of International Students**

|               | Female | Male  | Total | %Change<br>from 2014 |
|---------------|--------|-------|-------|----------------------|
| Undergraduate | 1592   | 1705  | 3297  | -1.08%               |
| Graduate      | 838    | 1476  | 2314  | +.43%                |
| EAP           | 132    | 103   | 235   | -1.13%               |
|               |        | Total | 5846  |                      |

\*Includes EAP students