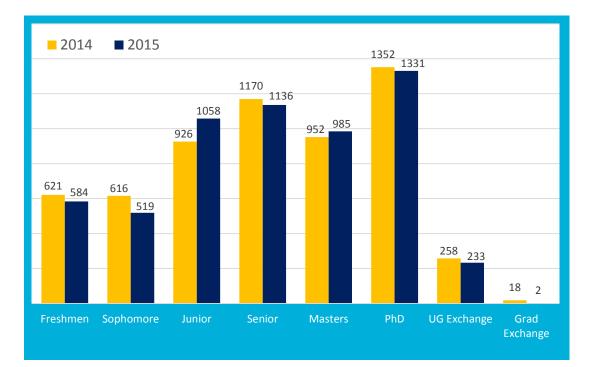

#### Educational Levels Comparison 2014 vs. 2015

| Degree-Seeking Undergraduates by College/School | Total |
|-------------------------------------------------|-------|
| College of Letters and Science                  | 2542  |
| College of Engineering                          | 400   |
| College of Natural Resources                    | 195   |
| College of Chemistry                            | 156   |
| College of Environmental Design                 | 131   |
| Walter A. Haas School of Business               | 106   |
| Degree-Seeking Graduates by College/School      | Total |
| College of Engineering                          | 787   |
| College of Letters and Science                  | 463   |
| Walter A. Haas School of Business               | 306   |
| Boalt School of Law                             | 235   |