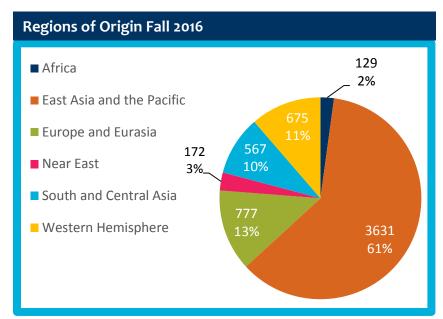

| Enrollment by Region: Summary | Total Fall 2016 | Undergraduate<br>Degree |      | Undergraduate<br>Exchange |      | Total     | Graduate<br>Degree |      | Graduate<br>Exchange |      | Total<br>Graduate |
|-------------------------------|-----------------|-------------------------|------|---------------------------|------|-----------|--------------------|------|----------------------|------|-------------------|
| Summar y                      | Enrollment      | Female                  | Male | Female                    | Male | Undergrad | Female             | Male | Female               | Male | Graduate          |
| Africa                        | 129             | 31                      | 60   | 2                         |      | 93        | 15                 | 21   |                      |      | 36                |
| East Asia and the Pacific     | 3631            | 1255                    | 1171 | 51                        | 29   | 2506      | 423                | 700  |                      | 2    | 1125              |
| Europe and Eurasia            | 777             | 122                     | 161  | 57                        | 56   | 396       | 129                | 250  |                      | 2    | 381               |
| Near East                     | 172             | 23                      | 22   | 1                         |      | 46        | 40                 | 86   |                      |      | 126               |
| South and Central Asia        | 567             | 92                      | 198  | 1                         |      | 291       | 92                 | 182  |                      | 2    | 276               |
| Western Hemisphere            | 675             | 132                     | 143  | 4                         | 8    | 287       | 151                | 236  |                      | 1    | 388               |
| Grand Total                   | 5951            | 1655                    | 1755 | 116                       | 93   | 3619      | 850                | 1475 |                      | 7    | 2332              |