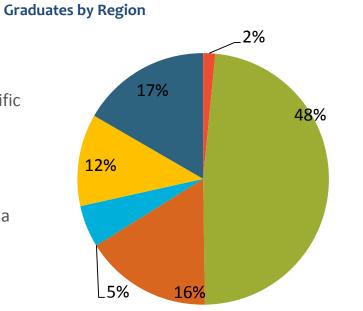

| Enrollment by Region: Summary | Total Fall 2016 | Undergraduate<br>Degree |      | Undergraduate<br>Exchange |      | Total     | Graduate<br>Degree |      | Graduate<br>Exchange |      | Total<br>Graduate |
|-------------------------------|-----------------|-------------------------|------|---------------------------|------|-----------|--------------------|------|----------------------|------|-------------------|
| Summar y                      | Enrollment      | Female                  | Male | Female                    | Male | Undergrad | Female             | Male | Female               | Male | Graduate          |
| Africa                        | 129             | 31                      | 60   | 2                         |      | 93        | 15                 | 21   |                      |      | 36                |
| East Asia and the Pacific     | 3631            | 1255                    | 1171 | 51                        | 29   | 2506      | 423                | 700  |                      | 2    | 1125              |
| Europe and Eurasia            | 777             | 122                     | 161  | 57                        | 56   | 396       | 129                | 250  |                      | 2    | 381               |
| Near East                     | 172             | 23                      | 22   | 1                         |      | 46        | 40                 | 86   |                      |      | 126               |
| South and Central Asia        | 567             | 92                      | 198  | 1                         |      | 291       | 92                 | 182  |                      | 2    | 276               |
| Western Hemisphere            | 675             | 132                     | 143  | 4                         | 8    | 287       | 151                | 236  |                      | 1    | 388               |
| Grand Total                   | 5951            | 1655                    | 1755 | 116                       | 93   | 3619      | 850                | 1475 |                      | 7    | 2332              |