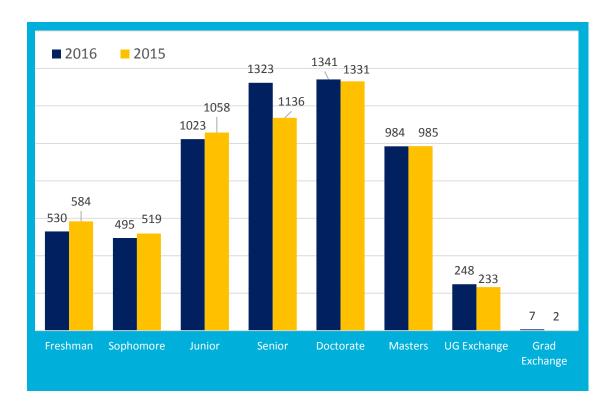

| 73           | 70           | 1.18%               | -4.11%               |
| 16     | Brazil          | 70           | 67           | 1.13%               | -4.29%               |
| 17     | Chile           | 64           | 60           | 1.01%               | -6.25%               |
| 18     | Malaysia        | 53           | 57           | 0.96%               | 7.55%                |
| 19     | Mexico          | 62           | 54           | 0.91%               | -12.90%              |
| 20     | Spain           | 43           | 51           | 0.86%               | 18.60%               |
|        |                 |              |              |                     |                      |











#### **Educational Levels**



#### Educational Levels Comparison 2015 vs. 2016





| Degree-Seeking Undergraduates by College/School | Total |
|-------------------------------------------------|-------|
| College of Letters and Science                  | 2411  |
| College of Engineering                          | 406   |
| College of Natural Resources                    | 205   |
| College of Chemistry                            | 147   |
| College of Environmental Design                 | 126   |
| Walter A. Haas School of Business               | 76    |
| Degree-Seeking Graduates by College/School      | Total |
| College of Engineering                          | 779   |
| Graduate Division                               | 515   |
| Walter A. Haas School of Business               | 274   |
| Boalt School of Law                             | 236   |
| College of Che