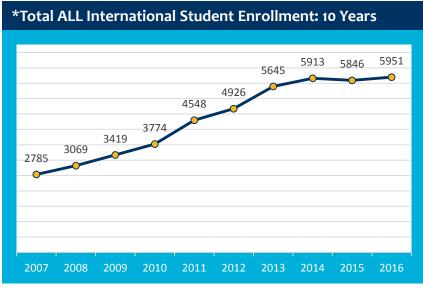

#### **Total Enrollment of International Students**

|               | Female | Male | Other | Total | % Change<br>from 2015 |
|---------------|--------|------|-------|-------|-----------------------|
| Undergraduate | 1641   | 1728 | 2     | 3371  | 2.24%                 |
| Graduate      | 850    | 1482 |       | 2332  | 0.78%                 |
| EAP           | 130    | 118  |       | 248   | 5.53%                 |
|               |        |      | Total | 5951  |                       |