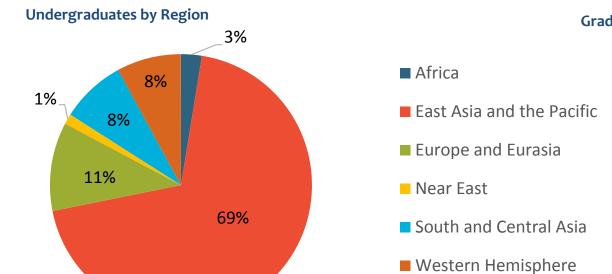

| Enrollment by Region: Summary | Total Fall 2016 | Undergraduate<br>Degree |      | Undergraduate<br>Exchange |      | Total     | Graduate<br>Degree |      | Graduate<br>Exchange |      | Total<br>Graduate |
|-------------------------------|-----------------|-------------------------|------|---------------------------|------|-----------|--------------------|------|----------------------|------|-------------------|
| Summar y                      | Enrollment      | Female                  | Male | Female                    | Male | Undergrad | Female             | Male | Female               | Male | Graduate          |
| Africa                        | 129             | 31                      | 60   | 2                         |      | 93        | 15                 | 21   |                      |      | 36                |
| East Asia and the Pacific     | 3631            | 1255                    | 1171 | 51                        | 29   | 2506      | 423                | 700  |                      | 2    | 1125              |
| Europe and Eurasia            | 777             | 122                     | 161  | 57                        | 56   | 396       | 129                | 250  |                      | 2    | 381               |
| Near East                     | 172             | 23                      | 22   | 1                         |      | 46        | 40                 | 86   |                      |      | 126               |
| South and Central Asia        | 567             | 92                      | 198  | 1                         |      | 291       | 92                 | 182  |                      | 2    | 276               |
| Western Hemisphere            | 675             | 132                     | 143  | 4                         | 8    | 287       | 151                | 236  |                      | 1    | 388               |
| Grand Total                   | 5951            | 1655                    | 1755 | 116                       | 93   | 3619      | 850                | 1475 |                      | 7    | 2332              |