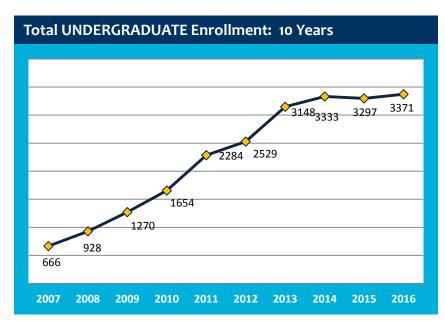

#### **Total Enrollment of International Students**

|               | Female | Male | Other | Total | % Change<br>from 2015 |
|---------------|--------|------|-------|-------|-----------------------|
| Undergraduate | 1641   | 1728 | 2     | 3371  | 2.24%                 |
| Graduate      | 850    | 1482 |       | 2332  | 0.78%                 |
| EAP           | 130    | 118  |       | 248   | 5.53%                 |
|               |        |      | Total | 5951  |                       |