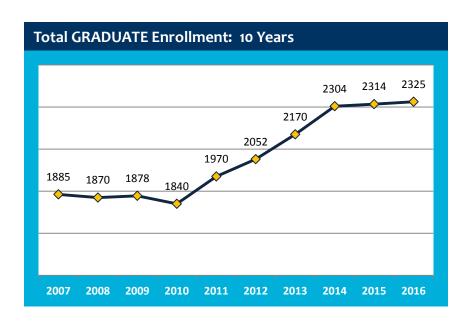

#### **Total Enrollment of International Students**

|               | Female | Male | Other | Total | % Change<br>from 2015 |
|---------------|--------|------|-------|-------|-----------------------|
| Undergraduate | 1641   | 1728 | 2     | 3371  | 2.24%                 |
| Graduate      | 850    | 1482 |       | 2332  | 0.78%                 |
| EAP           | 130    | 118  |       | 248   | 5.53%                 |
|               |        |      | Total | 5951  |                       |