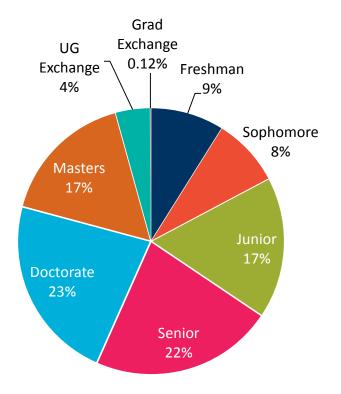

| 9.09%                |
| 15     | Thailand        | 73           | 70           | 1.18%               | -4.11%               |
| 16     | Brazil          | 70           | 67           | 1.13%               | -4.29%               |
| 17     | Chile           | 64           | 60           | 1.01%               | -6.25%               |
| 18     | Malaysia        | 53           | 57           | 0.96%               | 7.55%                |
| 19     | Mexico          | 62           | 54           | 0.91%               | -12.90%              |
| 20     | Spain           | 43           | 51           | 0.86%               | 18.60%               |
|        |                 |              |              |                     |                      |











#### **Educational Levels**



#### Educational Levels Comparison 2015 vs. 2016





| Degree-Seeking Undergraduates by College/School | Total |
|-------------------------------------------------|-------|
| College of Letters and Science                  | 2411  |
| College of Engineering                          | 406   |
| College of Natural Resources                    | 205   |
| College of Chemistry                            | 147   |
| College of Environmental Design                 | 126   |
| Walter A. Haas School of Business               | 76    |
| Degree-Seeking Graduates by College/School      | Total |
| College of Engineering                          | 779   |
| Graduate Division                               | 515   |
| Walter A. Haas School of Business               | 274   |
| Boalt School of Law