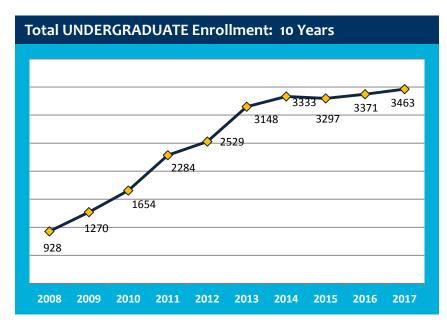

#### **Total Enrollment of International Students**

|               | Female | Male  | Total | % Change<br>from 2016 |
|---------------|--------|-------|-------|-----------------------|
| Undergraduate | 1690   | 1773  | 3463  | 2.73%                 |
| Graduate      | 980    | 1626  | 2606  | 11.75%                |
| EAP           | 137    | 139   | 276   | 11.29%                |
|               |        | Total | 6345  |                       |