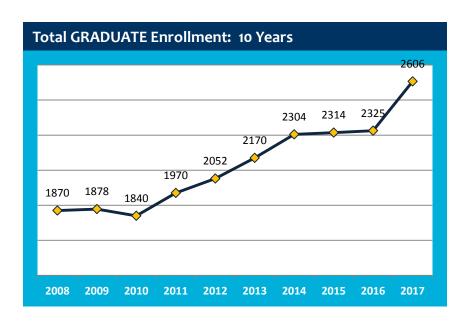

#### **Total Enrollment of International Students**

|               | Female | Male  | Total | % Change<br>from 2016 |
|---------------|--------|-------|-------|-----------------------|
| Undergraduate | 1690   | 1773  | 3463  | 2.73%                 |
| Graduate      | 980    | 1626  | 2606  | 11.75%                |
| EAP           | 137    | 139   | 276   | 11.29%                |
|               |        | Total | 6345  |                       |