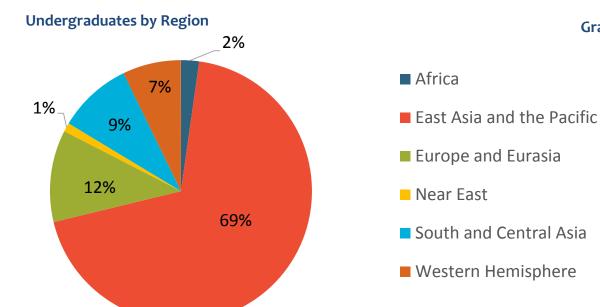

<sup>\*</sup>This data is not included in the 'Total Enrollment' table shown above, but are populations served by Berkeley International Office and the University.

Top 20 Countries of Origin

| 10p 20 | Countries of Or | ıgın         |              |                     |                       |
|--------|-----------------|--------------|--------------|---------------------|-----------------------|
| Rank   | Country         | Fall<br>2016 | Fall<br>2017 | Fall 2017<br>%Total | % Change<br>from 2016 |
| 1      | China           | 2021         | 2279         | 35.92%              | 12.77%                |
| 2      | Korea, South    | 657          | 628          | 9.90%               | -4.41%                |
| 3      | India           | 492          | 572          | 9.01%               | 16.26%                |
| 4      | Canada          | 366          | 355          | 5.59%               | -3.01%                |
| 5      | Taiwan          | 146          | 161          | 2.54%               | 10.27%                |
| 6      | France          | 128          | 160          | 2.52%               | 25.00%                |
| 7      | United Kingdom  | 126          | 153          | 2.41%               | 21.43%                |
| 8      | Indonesia       | 146          | 148          | 2.33%               | 1.37%                 |
| 9      | Japan           | 121          | 127          | 2.00%               | 4.96%                 |
| 10     | Hong Kong       | 121          | 109          | 1.72%               | -9.92%                |
| 11     | Singapore       | 92           | 93           | 1.47%               | 1.09%                 |
| 12     | Germany         | 79           | 91           | 1.43%               | 15.19%                |
| 13     | Australia       | 75           | 87           | 1.37%               | 16.00%                |
| 14     | Brazil          | 67           | 74           | 1.17%               | 10.45%                |
| 15     | Malaysia        | 57           | 68           | 1.07%               | 19.30%                |
| 16     | Thailand        | 70           | 67           | 1.06%               | -4.29%                |
| 17     | Mexico          | 54           | 67           | 1.06%               | 24.07%                |
| 18     | Turkey          | 72           | 66           | 1.04%               | -8.33%                |
| 19     | Chile           | 60           | 57           | 0.90%               | -5.00%                |
| 20     | Spain           | 51           | 56           | 0.88%               | 9.80%                 |