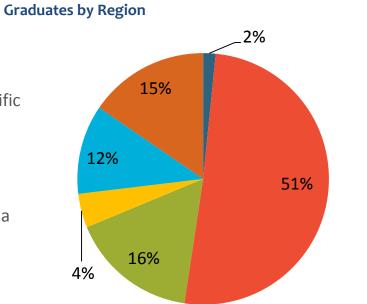

<sup>\*</sup>This data is not included in the 'Total Enrollment' table shown above, but are populations served by Berkeley International Office and the University.

Top 20 Countries of Origin

| 10p 20 | Countries of Or | ıgın         |              |                     |                       |
|--------|-----------------|--------------|--------------|---------------------|-----------------------|
| Rank   | Country         | Fall<br>2016 | Fall<br>2017 | Fall 2017<br>%Total | % Change<br>from 2016 |
| 1      | China           | 2021         | 2279         | 35.92%              | 12.77%                |
| 2      | Korea, South    | 657          | 628          | 9.90%               | -4.41%                |
| 3      | India           | 492          | 572          | 9.01%               | 16.26%                |
| 4      | Canada          | 366          | 355          | 5.59%               | -3.01%                |
| 5      | Taiwan          | 146          | 161          | 2.54%               | 10.27%                |
| 6      | France          | 128          | 160          | 2.52%               | 25.00%                |
| 7      | United Kingdom  | 126          | 153          | 2.41%               | 21.43%                |
| 8      | Indonesia       | 146          | 148          | 2.33%               | 1.37%                 |
| 9      | Japan           | 121          | 127          | 2.00%               | 4.96%                 |
| 10     | Hong Kong       | 121          | 109          | 1.72%               | -9.92%                |
| 11     | Singapore       | 92           | 93           | 1.47%               | 1.09%                 |
| 12     | Germany         | 79           | 91           | 1.43%               | 15.19%                |
| 13     | Australia       | 75           | 87           | 1.37%               | 16.00%                |
| 14     | Brazil          | 67           | 74           | 1.17%               | 10.45%                |
| 15     | Malaysia        | 57           | 68           | 1.07%               | 19.30%                |
| 16     | Thailand        | 70           | 67           | 1.06%               | -4.29%                |
| 17     | Mexico          | 54           | 67           | 1.06%               | 24.07%                |
| 18     | Turkey          | 72           | 66           | 1.04%               | -8.33%                |
| 19     | Chile           | 60           | 57           | 0.90%               | -5.00%                |
| 20     | Spain           | 51           | 56           | 0.88%               | 9.80%                 |