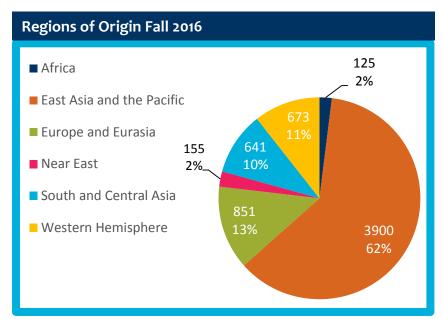

<sup>\*</sup>This data is not included in the 'Total Enrollment' table shown above, but are populations served by Berkeley International Office and the University.

Top 20 Countries of Origin

| 10p 20 | Countries of Or | ıgın         |              |                     |                       |
|--------|-----------------|--------------|--------------|---------------------|-----------------------|
| Rank   | Country         | Fall<br>2016 | Fall<br>2017 | Fall 2017<br>%Total | % Change<br>from 2016 |
| 1      | China           | 2021         | 2279         | 35.92%              | 12.77%                |
| 2      | Korea, South    | 657          | 628          | 9.90%               | -4.41%                |
| 3      | India           | 492          | 572          | 9.01%               | 16.26%                |
| 4      | Canada          | 366          | 355          | 5.59%               | -3.01%                |
| 5      | Taiwan          | 146          | 161          | 2.54%               | 10.27%                |
| 6      | France          | 128          | 160          | 2.52%               | 25.00%                |
| 7      | United Kingdom  | 126          | 153          | 2.41%               | 21.43%                |
| 8      | Indonesia       | 146          | 148          | 2.33%               | 1.37%                 |
| 9      | Japan           | 121          | 127          | 2.00%               | 4.96%                 |
| 10     | Hong Kong       | 121          | 109          | 1.72%               | -9.92%                |
| 11     | Singapore       | 92           | 93           | 1.47%               | 1.09%                 |
| 12     | Germany         | 79           | 91           | 1.43%               | 15.19%                |
| 13     | Australia       | 75           | 87           | 1.37%               | 16.00%                |
| 14     | Brazil          | 67           | 74           | 1.17%               | 10.45%                |
| 15     | Malaysia        | 57           | 68           | 1.07%               | 19.30%                |
| 16     | Thailand        | 70           | 67           | 1.06%               | -4.29%                |
| 17     | Mexico          | 54           | 67           | 1.06%               | 24.07%                |
| 18     | Turkey          | 72           | 66           | 1.04%               | -8.33%                |
| 19     | Chile           | 60           | 57           | 0.90%               | -5.00%                |
| 20     | Spain           | 51           | 56           | 0.88%               | 9.80%                 |