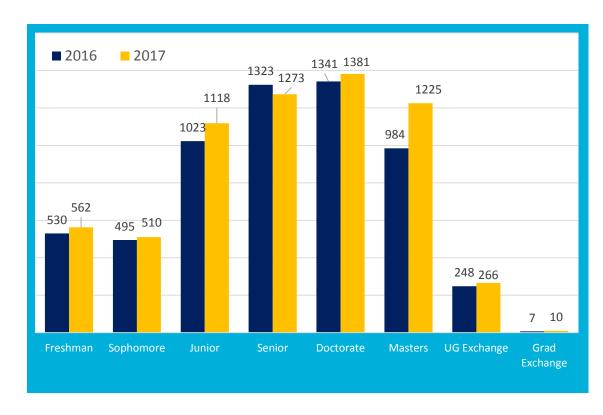

#### Educational Levels Comparison 2016 vs. 2017

Berkeley International Office

| Degree-Seeking Undergraduates by College/School | Total |
|-------------------------------------------------|-------|
| College of Letters and Science                  | 2484  |
| College of Engineering                          | 643   |
| College of Natural Resources                    | 203   |
| College of Chemistry                            | 164   |
| College of Environmental Design                 | 151   |
| Walter A. Haas School of Business               | 84    |
| Degree-Seeking Graduates by College/School      | Total |
| College of Engineering                          | 970   |
| Graduate Division                               | 522   |
| Walter A. Haas School of Business               | 287   |
| Boalt School of Law                             | 273   |
| College of Environmental Design                 | 150   |
| College of Chemistry                            | 138   |
| College of Natural Resources                    | 79    |
| School of Information                           | 62    |
| School of Public Health                         | 39    |
| Goldman Graduate School of Public Policy        | 34    |
| Graduate School of Education                    | 29    |
| School of Journalism                            | 16    |
| School of Optometry                             | 15    |
| School of Social Welfare                        | 2     |