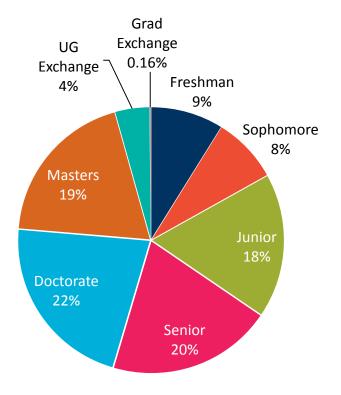

16.00%                |
| 14     | Brazil          | 67           | 74           | 1.17%               | 10.45%                |
| 15     | Malaysia        | 57           | 68           | 1.07%               | 19.30%                |
| 16     | Thailand        | 70           | 67           | 1.06%               | -4.29%                |
| 17     | Mexico          | 54           | 67           | 1.06%               | 24.07%                |
| 18     | Turkey          | 72           | 66           | 1.04%               | -8.33%                |
| 19     | Chile           | 60           | 57           | 0.90%               | -5.00%                |
| 20     | Spain           | 51           | 56           | 0.88%               | 9.80%                 |











#### **Educational Levels**



#### Educational Levels Comparison 2016 vs. 2017



Berkeley International Office



| Degree-Seeking Undergraduates by College/School | Total |
|-------------------------------------------------|-------|
| College of Letters and Science                  | 2484  |
| College of Engineering                          | 643   |
| College of Natural Resources                    | 203   |
| College of Chemistry                            | 164   |
| College of Environmental Design                 | 151   |
| Walter A. Haas School of Business               | 84    |
| Degree-Seeking Graduates by College/School      | Total |
| College of Engineering                          | 970   |
| Graduate Division                               | 522   |
| Walter A. Haas School of Business               | 2