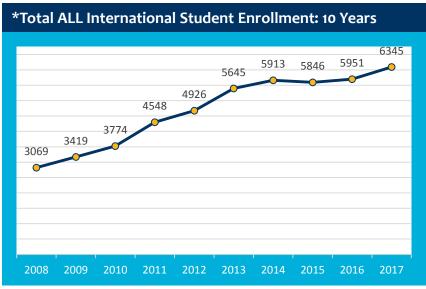

#### **Total Enrollment of International Students**

|               | Female | Male  | Total | % Change<br>from 2016 |
|---------------|--------|-------|-------|-----------------------|
| Undergraduate | 1690   | 1773  | 3463  | 2.73%                 |
| Graduate      | 980    | 1626  | 2606  | 11.75%                |
| EAP           | 137    | 139   | 276   | 11.29%                |
|               |        | Total | 6345  |                       |