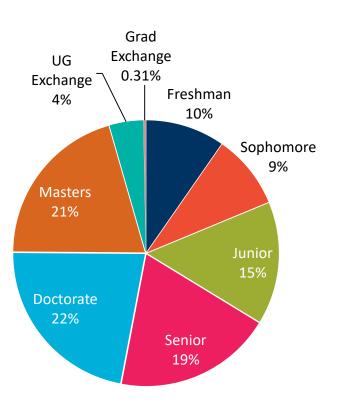

| 15   | Brazil         | 89           | 71           | 1.04%               | -20.22%               |
| 16   | Thailand       | 72           | 68           | 1.00%               | -5.56%                |
| 17   | Mexico         | 72           | 66           | 0.97%               | -8.33%                |
| 18   | Spain          | 62           | 60           | 0.88%               | -3.23%                |
| 19   | Chile          | 55           | 57           | 0.83%               | 3.64%                 |
| 20   | Italy          | 62           | 52           | 0.76%               | -16.13%               |



\*Includes EAP students

#### Total GRADUATE Enrollment: 15 Years





#### **Total UNDERGRADUATE Enrollment: 15 Years**

## Regions of Origin Fall 2019



#### **Educational Levels**



#### Educational Levels Comparison 2018 vs. 2019



| Degree-Seeking Undergraduates by College/School | Total |
|-------------------------------------------------|-------|
| College of Letters and Science                  | 2,600 |
| College of Engineering                          | 483   |
| College of Natural Resources                    | 203   |
| College of Chemistry                            | 164   |
| College of Environmental Design                 | 101   |
| Walter A. Haas School of Business               | 71    |
| Degree-Seeking Graduates by College/School      | Total |
| College of Engineering                          | 1,097 |
| Graduate Division                               | 605   |
| Walter A. Haas School of Business               | 313   |
| Boalt School of Law