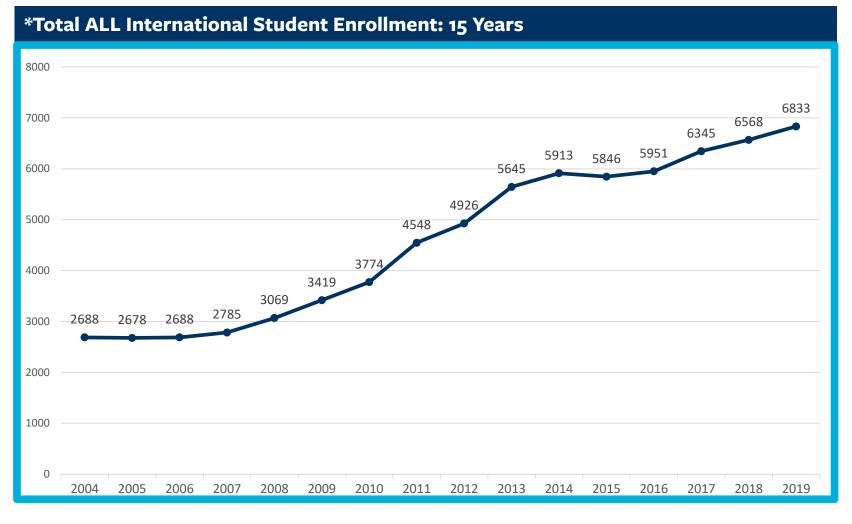

e      | 95           | 85           | 1.24%               | -10.53%               |
| 14   | Germany        | 88           | 78           | 1.14%               | -11.36%               |
| 15   | Brazil         | 89           | 71           | 1.04%               | -20.22%               |
| 16   | Thailand       | 72           | 68           | 1.00%               | -5.56%                |
| 17   | Mexico         | 72           | 66           | 0.97%               | -8.33%                |
| 18   | Spain          | 62           | 60           | 0.88%               | -3.23%                |
| 19   | Chile          | 55           | 57           | 0.83%               | 3.64%                 |
| 20   | Italy          | 62           | 52           | 0.76%               | -16.13%               |



\*Includes EAP students

#### Total GRADUATE Enrollment: 15 Years





#### **Total UNDERGRADUATE Enrollment: 15 Years**

## Regions of Origin Fall 2019



#### **Educational Levels**



#### Educational Levels Comparison 2018 vs. 2019



| Degree-Seeking Undergraduates by College/School | Total |
|-------------------------------------------------|-------|
| College of Letters and Science                  | 2,600 |
| College of Engineering                          | 483   |
| College of Natural Resources                    | 203   |
| College of Chemistry                            | 164   |
| College of Environmental Design                 | 101   |
| Walter A. Haas School of Business               | 71    |
| Degree-Seeking Graduates by College/School      | Total |
| College of Engine