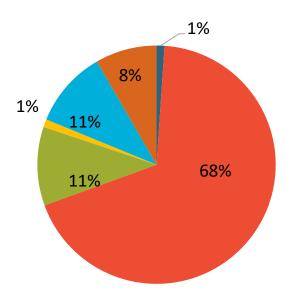

| 15                      | 21    | 2                         | 4    | 42        | 35                 | 76    |                      |      | 111      |  |
| South and Central Asia    | 780             | 151                     | 256   | 1                         |      | 408       | 131                | 236   | 1                    | 4    | 372      |  |
| Western Hemisphere        | 721             | 152                     | 162   | 2                         | 10   | 326       | 150                | 243   | 1                    | 1    | 395      |  |
| Grand Total               | 6,833           | 1,740                   | 1,882 | 146                       | 137  | 3,905     | 1,139              | 1,768 | 2                    | 19   | 2,928    |  |

#### Undergraduates by Region

...



#### Africa

- East Asia and the Pacific
  Europe and Europei
- Europe and Eurasia
- Near East
- South and Central Asia
- Western Hemisphere





| Enrollment by Region:         | Undergradı | ate Degree | Undergradu | ate Exchange | Total     | Graduat | e Degree | Graduate | Exchange | Total    | Total      |
|-------------------------------|------------|------------|------------|--------------|-----------|---------|----------|----------|----------|----------|------------|
| Africa                        | Female     | Male       | Female     | Male         | Undergrad | Female  | Male     | Female   | Male     | Graduate | Enrollment |
| Botswana                      |            |            |            |              | 0         |         | 1        |          |          | 1