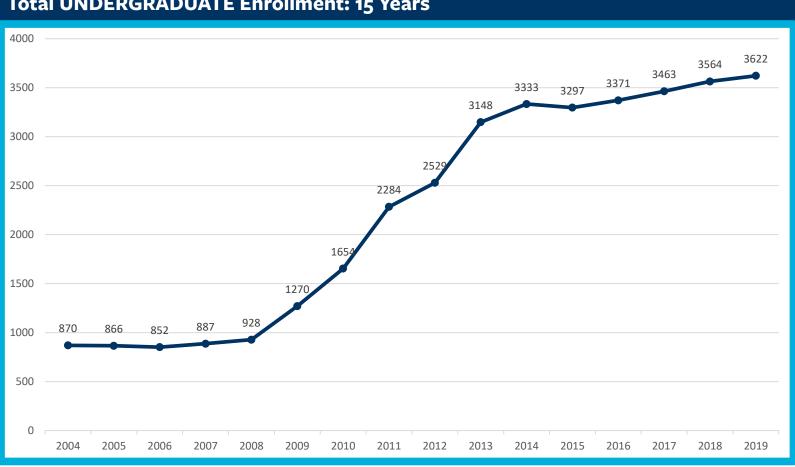

|
| 14   | Germany        | 88           | 78           | 1.14%               | -11.36%               |
| 15   | Brazil         | 89           | 71           | 1.04%               | -20.22%               |
| 16   | Thailand       | 72           | 68           | 1.00%               | -5.56%                |
| 17   | Mexico         | 72           | 66           | 0.97%               | -8.33%                |
| 18   | Spain          | 62           | 60           | 0.88%               | -3.23%                |
| 19   | Chile          | 55           | 57           | 0.83%               | 3.64%                 |
| 20   | Italy          | 62           | 52           | 0.76%               | -16.13%               |



\*Includes EAP students

#### Total GRADUATE Enrollment: 15 Years





#### **Total UNDERGRADUATE Enrollment: 15 Years**

## Regions of Origin Fall 2019



#### **Educational Levels**



#### Educational Levels Comparison 2018 vs. 2019



| Degree-Seeking Undergraduates by College/School | Total |
|-------------------------------------------------|-------|
| College of Letters and Science                  | 2,600 |
| College of Engineering                          | 483   |
| College of Natural Resources                    | 203   |
| College of Chemistry                            | 164   |
| College of Environmental Design                 | 101   |
| Walter A. Haas School of Business               | 71    |
| Degree-Seeking Graduates by College/School      | Total |
| College of Engineering                          | 1,097 |
| Graduate Division