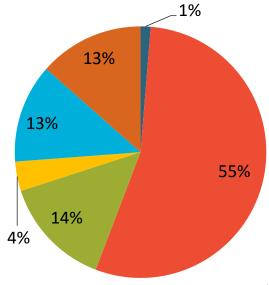

|  |
| South and Central Asia    | 780             | 151                     | 256   | 1                         |      | 408       | 131                | 236   | 1                    | 4    | 372      |  |
| Western Hemisphere        | 721             | 152                     | 162   | 2                         | 10   | 326       | 150                | 243   | 1                    | 1    | 395      |  |
| Grand Total               | 6,833           | 1,740                   | 1,882 | 146                       | 137  | 3,905     | 1,139              | 1,768 | 2                    | 19   | 2,928    |  |

#### Undergraduates by Region

...



#### Africa

- East Asia and the Pacific
  Europe and Europei
- Europe and Eurasia
- Near East
- South and Central Asia
- Western Hemisphere





| Enrollment by Region:         | Undergradı | ate Degree | Undergradu | ate Exchange | Total     | Graduat | e Degree | Graduate | Exchange | Total    | Total      |
|-------------------------------|------------|------------|------------|--------------|-----------|---------|----------|----------|----------|----------|------------|
| Africa                        | Female     | Male       | Female     | Male         | Undergrad | Female  | Male     | Female   | Male     | Graduate | Enrollment |
| Botswana                      |            |            |            |              | 0         |         | 1        |          |          | 1        | 1          |
| Cameroon                      |            |            |            |              | 0         | 1       | 2        |