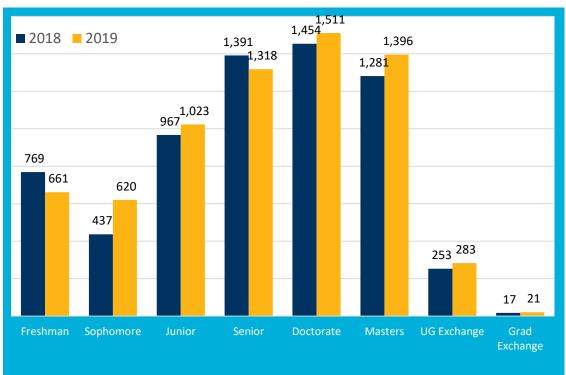

#### Educational Levels Comparison 2018 vs. 2019

| Degree-Seeking Undergraduates by College/School | Total |
|-------------------------------------------------|-------|
| College of Letters and Science                  | 2,600 |
| College of Engineering                          | 483   |
| College of Natural Resources                    | 203   |
| College of Chemistry                            | 164   |
| College of Environmental Design                 | 101   |
| Walter A. Haas School of Business               | 71    |
| Degree-Seeking Graduates by College/School      | Total |
| College of Engineering                          | 1,097 |
| Graduate Division                               | 605   |
| Walter A. Haas School of Business               | 313   |
| Boalt School of Law                             | 263   |
| College of Environmental Design                 | 183   |
| College of Chemistry                            | 158   |
| College of Natural Resources                    | 73    |
| School of Information                           | 67    |
| School of Public Health                         | 46    |
| Goldman Graduate School of Public Policy        | 37    |
| Graduate School of Education                    | 24    |
| School of Optometry                             | 18    |
| School of Journalism                            | 16    |
| School of Social Welfare                        | 7     |