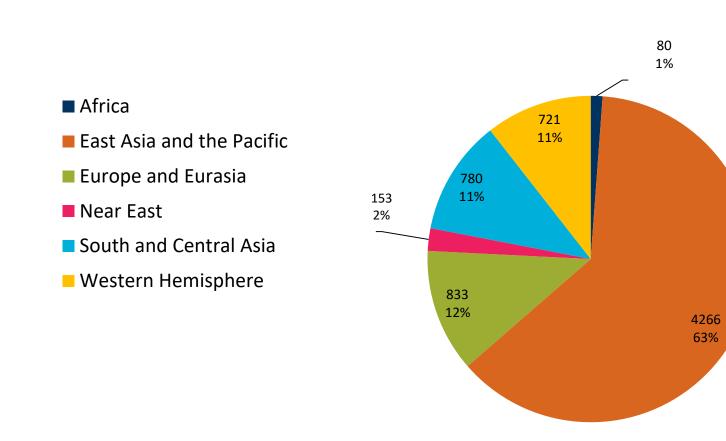

## Regions of Origin Fall 2019

| Enrollment by Region:     | Total Fall 2019 | Undergraduate<br>Degree |       | Undergraduate<br>Exchange |      | Total     | Graduate<br>Degree |       | Graduate<br>Exchange |      | Total    |  |
|---------------------------|-----------------|-------------------------|-------|---------------------------|------|-----------|--------------------|-------|----------------------|------|----------|--|
| Summary                   | Enrollment      | Female                  | Male  | Female                    | Male | Undergrad | Female             | Male  | Female               | Male | Graduate |  |
| Africa                    | 80              | 11                      | 30    |                           | 1    | 42        | 19                 | 19    |                      |      | 38       |  |
| East Asia and the Pacific | 4,266           | 1,295                   | 1,256 | 65                        | 54   | 2,670     | 665                | 930   |                      | 1    | 1,596    |  |
| Europe and Eurasia        | 833             | 116                     | 157   | 76                        | 68   | 417       | 139                | 264   |                      | 13   | 416      |  |
| Near East                 | 153             | 15                      | 21    | 2                         | 4    | 42        | 35                 | 76    |                      |      | 111      |  |
| South and Central Asia    | 780             | 151                     | 256   | 1                         |      | 408       | 131                | 236   | 1                    | 4    | 372      |  |
| Western Hemisphere        | 721             | 152                     | 162   | 2                         | 10   | 326       | 150                | 243   | 1                    | 1    | 395      |  |
| Grand Total               | 6,833           | 1,740                   | 1,882 | 146                       | 137  | 3,905     | 1,139              | 1,768 | 2                    | 19   | 2,928    |  |