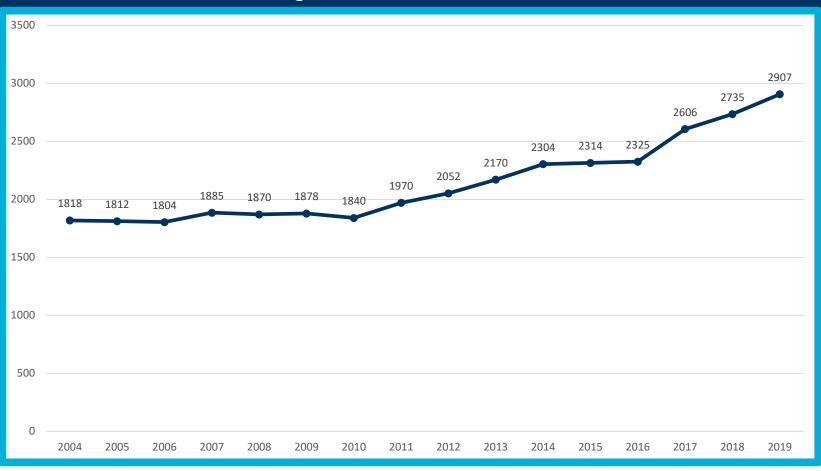

|
| 14   | Germany        | 88           | 78           | 1.14%               | -11.36%               |
| 15   | Brazil         | 89           | 71           | 1.04%               | -20.22%               |
| 16   | Thailand       | 72           | 68           | 1.00%               | -5.56%                |
| 17   | Mexico         | 72           | 66           | 0.97%               | -8.33%                |
| 18   | Spain          | 62           | 60           | 0.88%               | -3.23%                |
| 19   | Chile          | 55           | 57           | 0.83%               | 3.64%                 |
| 20   | Italy          | 62           | 52           | 0.76%               | -16.13%               |



\*Includes EAP students

#### Total GRADUATE Enrollment: 15 Years





#### **Total UNDERGRADUATE Enrollment: 15 Years**

## Regions of Origin Fall 2019



#### **Educational Levels**



#### Educational Levels Comparison 2018 vs. 2019



| Degree-Seeking Undergraduates by College/School | Total |
|-------------------------------------------------|-------|
| College of Letters and Science                  | 2,600 |
| College of Engineering                          | 483   |
| College of Natural Resources                    | 203   |
| College of Chemistry                            | 164   |
| College of Environmental Design                 | 101   |
| Walter A. Haas School of Business               | 71    |
| Degree-Seeking Graduates by College/School      | Total |
| College of Engineering                          | 1,097 |
| Graduate Division