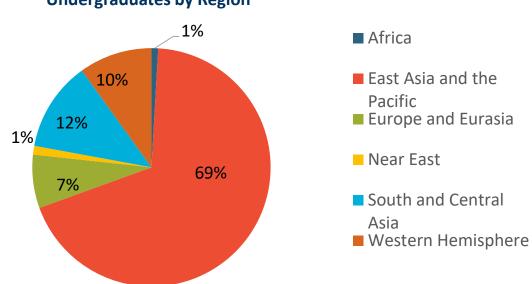

# Berkeley International Office

|                               |                                  | Undergradua                                                  | te Degree |                    | Gradı<br>Degi |                   |       |                                                     | ge/non-<br>gree                                   |                   |  |
|-------------------------------|----------------------------------|--------------------------------------------------------------|-----------|--------------------|---------------|-------------------|-------|-----------------------------------------------------|---------------------------------------------------|-------------------|--|
| Enrollment by Region: Summary | Total Fall<br>2020<br>Enrollment | Active student<br>visa status<br>(remote and in<br>the U.S.) | •         | Total<br>Undergrad | Active        | Remote, intending |       | Active student visa status (remote and in the U.S.) | Remote,<br>intending<br>student<br>visa<br>status | Total<br>Exchange |  |
| Africa                        | 63                               | 25                                                           | 6         | 31                 | 24            | 8                 | 32    |                                                     |                                                   | 0                 |  |
| East Asia and the Pacific     | 3,759                            | 1,877                                                        | 458       | 2,335              | 1,186         | 236               | 1,422 | 2                                                   |                                                   | 2                 |  |
| Europe and Eurasia            | 587                              | 195                                                          | 52        | 247                | 287           | 39                | 326   |                                                     | 14                                                | 14                |  |
| Near East                     | 131                              | 31                                                           | 9         | 40                 | 85            | 6                 | 91    |                                                     |                                                   | 0                 |  |
| South and Central Asia        | 674                              | 332                                                          | 83        | 415                | 241           | 18                | 259   |                                                     |                                                   | 0                 |  |
| Western Hemisphere            | 678                              | 243                                                          | 95        | 338                | 302           | 37                | 339   | 1                                                   |                                                   | 1                 |  |
| <b>Grand Total</b>            | 5,892                            | 2,703                                                        | 703       | 3,406              | 2,125         | 344               | 2,469 | 3                                                   | 14                                                | 17                |  |

## **Undergraduates by Region**

|                                 | Underg<br>Deg                                                      |                           |                    | <b>Graduate Degree</b> |                                                |    | Exchange/non-degree |              |                   |                     |
|---------------------------------|--------------------------------------------------------------------|---------------------------|--------------------|------------------------|------------------------------------------------|----|---------------------|--------------|-------------------|---------------------|
| Enrollment by Region:<br>Africa | Active<br>student<br>visa status<br>(remote<br>and in the<br>U.S.) | Remote, intending student | Total<br>Undergrad | (remote                | Remote,<br>intending<br>student<br>visa status |    |                     | student visa | Total<br>Exchange | Total<br>Enrollment |
| Botswana                        |                                                                    | 1                         | 1                  | 1                      |                                                | 1  |                     |              |                   | 2                   |
| Cameroon                        | 1                                                                  |                           | 1                  | 1                      |                                                | 1  |                     |              |                   | 2                   |
| Congo, Democratic Republic of   | 1                                                                  |                           | 1                  | 1                      |                                                | 1  |                     |              |                   | 2                   |
| Cote D'Ivoire                   |                                                                    |                           | 0                  |                        | 1                                              | 1  |                     |              |                   | 1                   |
| Ethiopia                        |                                                                    |                           | 0                  | 1                      |                                                | 1  |                     |              |                   | 1                   |
| Ghana                           |                                                                    |                           | 0                  | 1                      |                                                | 1  |                     |              |                   | 1                   |
| Kenya                           | 7                                                                  | 1                         | 8                  | 2                      | 3                                              | 5  |                     |              |                   | 13                  |
| Mauritius                       | 1                                                                  |                           | 1                  | 1                      |                                                | 1  |                     |              |                   | 2                   |
| Nigeria                         | 4                                                                  | 1                         | 5                  | 6                      | 3                                              | 9  |                     |              |                   | 14                  |
| Rwanda                          | 1                                                                  |                           | 1                  | 1                      |                                                | 1  |                     |              |                   | 2                   |
| Senegal                         |                                                                    |                           | 0                  | 1                      |                                                | 1  |                     |              |                   | 1                   |
| South Africa                    | 1                                                                  | 2                         | 3                  | 4                      |                                                | 4  |                     |              |                   | 7                   |
| Sudan                           | 1                                                                  |                           | 1                  |                        |                                                | 0  |                     |              |                   | 1                   |
| Swaziland                       | 1                                                                  |                           | 1                  |                        |                                                | 0  |                     |              |                   | 1                   |
| Tanzania                        | 1                                                                  |                           | 1                  | 1                      |                                                | 1  |                     |              |                   | 2                   |
| Togo                            | 1                                                                  |                           | 1                  |                        |                                                | 0  |                     |              |                   | 1                   |
| Uganda                          | 2                                                                  |                           | 2                  | 3                      | 1                                              | 4  |                     |              |                   | 6                   |
| Zambia                          | 3                                                                  |                           | 3                  |                        |                                                | 0  |                     |              |                   | 3                   |
| Total                           | 25                                                                 | 6                         | 31                 | 24                     | 8                                              | 32 | 0                   | 0            | 0                 | 63                  |

|                                               | Underg<br>Deg  |                                 |                    | Graduat | e Degree                                       |                   | Exchange/non-degree |                                                |                   |                     |
|-----------------------------------------------|----------------|---------------------------------|--------------------|---------|------------------------------------------------|-------------------|---------------------|------------------------------------------------|-------------------|---------------------|
| Enrollment by Region: East Asia & The Pacific | Active student | Remote,<br>intending<br>student | Total<br>Undergrad | (remote | Remote,<br>intending<br>student<br>visa status | Total<br>Graduate |                     | Remote,<br>intending<br>student visa<br>status | Total<br>Exchange | Total<br>Enrollment |
| Australia                                     | 32             | 4                               | 36                 | 16      | 2                                              | 18                |                     |                                                |                   | 54                  |
| Cambodia                                      | 2              |                                 | 2                  |         |                                                | 0                 |                     |                                                |                   | 2                   |
| China                                         | 1,213          | 210                             | 1,423              | 845     | 182                                            | 1,027             | 1                   |                                                | 1                 | 2,451               |
| Hong Kong                                     | 70             | 17                              | 87                 | 18      | 4                                              | 22                |                     |                                                |                   | 109                 |
| Indonesia                                     | 98             | 21                              | 119                | 12      |                                                | 12                |                     |                                                |                   | 131                 |
| Japan                                         | 47             | 17                              | 64                 | 42      | 12                                             | 54                |                     |                                                |                   | 118                 |
| Korea, South                                  | 191            | 94                              | 285                | 115     | 12                                             | 127               | 1                   |                                                | 1                 | 413                 |
| Laos                                          | 1              |                                 | 1                  |         |                                                | 0                 |                     |                                                |                   | 1                   |
| Macau                                         | 8              | 5                               | 13                 | 3       |                                                | 3                 |                     |                                                |                   | 16                  |
| Malaysia                                      | 27             | 8                               | 35                 | 4       |                                                | 4                 |                     |                                                |                   | 39                  |
| Mongolia                                      | 4              | 4                               | 8                  |         |                                                | 0                 |                     |                                                |                   | 8                   |
| Myanmar                                       | 9              | 4                               | 13                 |         |                                                | 0                 |                     |                                                |                   | 13                  |
| New Zealand                                   | 25             | 5                               | 30                 | 6       |                                                | 6                 |                     |                                                |                   | 36                  |
| Philippines                                   | 10             | 6                               | 16                 | 7       | 1                                              | 8                 |                     |                                                |                   | 24                  |
| Singapore                                     | 28             | 24                              | 52                 | 19      | 3                                              | 22                |                     |                                                |                   | 74                  |
| Taiwan                                        | 68             | 20                              | 88                 | 71      | 18                                             | 89                |                     |                                                |                   | 177                 |
| Thailand                                      | 26             | 11                              | 37                 | 20      | 1                                              | 21                |                     |                                                |                   | 58                  |
| Vietnam                                       | 18             | 8                               | 26                 | 8       | 1                                              | 9                 |                     |                                                |                   | 35                  |
| Total                                         | 1,877          | 458                             | 2,335              | 1,186   | 236                                            | 1,422             | 2                   | 0                                              | 2                 | 3,759               |

|                                           | Undergraduate Degree                                            |                                                | Graduate Degree    |                                                                    |                                                |                   | Exchange,                                                          | /non-degree                                    |                   |                     |  |
|-------------------------------------------|-----------------------------------------------------------------|------------------------------------------------|--------------------|--------------------------------------------------------------------|------------------------------------------------|-------------------|--------------------------------------------------------------------|------------------------------------------------|-------------------|---------------------|--|
| Enrollment by Region:<br>Europe & Eurasia | Active<br>student visa<br>status<br>(remote and<br>in the U.S.) | Remote,<br>intending<br>student visa<br>status | Total<br>Undergrad | Active<br>student<br>visa status<br>(remote<br>and in the<br>U.S.) | Remote,<br>intending<br>student<br>visa status | Total<br>Graduate | Active<br>student<br>visa status<br>(remote<br>and in the<br>U.S.) | Remote,<br>intending<br>student visa<br>status | Total<br>Exchange | Total<br>Enrollment |  |
| Albania                                   | 2                                                               |                                                | 2                  |                                                                    |                                                | 0                 |                                                                    |                                                |                   | 2                   |  |
| Armenia                                   | 3                                                               | 1                                              | 4                  | 2                                                                  |                                                | 2                 |                                                                    |                                                |                   | 6                   |  |
| Austria                                   | 1                                                               | 1                                              | 2                  | 2                                                                  |                                                | 2                 |                                                                    |                                                |                   | 4                   |  |
| Belarus                                   | 1                                                               |                                                | 1                  |                                                                    |                                                | 0                 |                                                                    |                                                |                   | 1                   |  |
| Belgium                                   | 3                                                               | 1                                              | 4                  | 5                                                                  |                                                | 5                 |                                                                    |                                                |                   | 9                   |  |
| Bosnia and Herzegovina                    |                                                                 |                                                | 0                  | 1                                                                  |                                                | 1                 |                                                                    |                                                |                   | 1                   |  |
| Bulgaria                                  |                                                                 |                                                | 0                  | 3                                                                  |                                                | 3                 |                                                                    |                                                |                   | 3                   |  |
| Croatia                                   | 2                                                               |                                                | 2                  |                                                                    |                                                | 0                 |                                                                    |                                                |                   | 2                   |  |
| Cyprus                                    | 1                                                               | 1                                              | 2                  |                                                                    |                                                | 0                 |                                                                    |                                                |                   | 2                   |  |
| Czech Republic                            | 2                                                               |                                                | 2                  |                                                                    |                                                | 0                 |                                                                    |                                                |                   | 2                   |  |
| Denmark                                   | 2                                                               | 1                                              | 3                  |                                                                    | 1                                              | 1                 |                                                                    |                                                |                   | 4                   |  |
| Estonia                                   |                                                                 |                                                | 0                  | 1                                                                  |                                                | 1                 |                                                                    |                                                |                   | 1                   |  |
| Finland                                   | 1                                                               |                                                | 1                  | 4                                                                  |                                                | 4                 |                                                                    |                                                |                   | 5                   |  |
| France                                    | 13                                                              | 6                                              | 19                 | 54                                                                 | 8                                              | 62                |                                                                    | 13                                             | 13                | 94                  |  |
| Germany                                   | 11                                                              | 2                                              | 13                 | 40                                                                 | 4                                              | 44                |                                                                    | 1                                              | 1                 | 58                  |  |
| Greece                                    | 8                                                               | 2                                              | 10                 | 15                                                                 | 2                                              | 17                |                                                                    |                                                |                   | 27                  |  |
| Iceland                                   |                                                                 |                                                | 0                  | 1                                                                  |                                                | 1                 |                                                                    |                                                |                   | 1                   |  |
| Ireland                                   | 2                                                               |                                                | 2                  | 3                                                                  | 1                                              | 4                 |                                                                    |                                                |                   | 6                   |  |
| Italy                                     | 3                                                               | 2                                              | 5                  | 19                                                                 | 7                                              | 26                |                                                                    |                                                |                   | 31                  |  |
| Lithuania                                 | 1                                                               |                                                | 1                  | 2                                                                  |                                                | 2                 |                                                                    |                                                |                   | 3                   |  |
| Luxembourg                                |                                                                 | 1                                              | 1                  | 1                                                                  |                                                | 1                 |                                                                    |                                                |                   | 2                   |  |