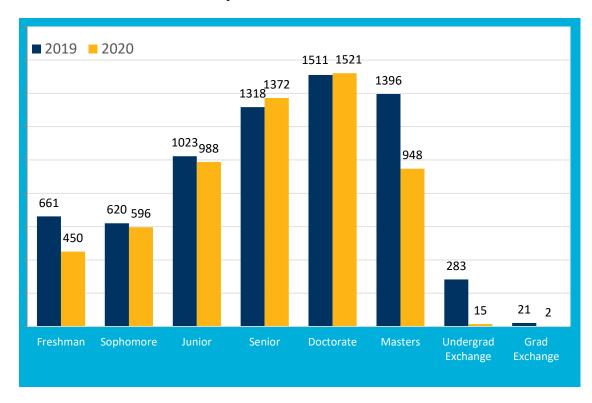

## **Educational Levels**

# **Educational Levels Comparison 2019 vs. 2020**

| Degree-Seeking Undergraduates by College/School | Total |
|-------------------------------------------------|-------|
| College of Letters and Science                  | 2,401 |
| College of Engineering                          | 483   |
| College of Natural Resources                    | 197   |
| College of Chemistry                            | 154   |
| College of Environmental Design                 | 91    |
| Walter A. Haas School of Business               | 80    |
| Degree-Seeking Graduates by College/School      | Total |
| College of Engineering                          | 925   |
| College of Letters and Science                  | 522   |
| Haas School of Business                         | 292   |
| College of Environmental Design                 | 170   |
| College of Chemistry                            | 134   |
| School of Law                                   | 126   |
| College of Natural Resources                    | 93    |
| School of Information                           | 53    |
| School of Public Health                         | 49    |
| Goldman Graduate School of Public Policy        | 32    |
| Graduate School of Education                    | 31    |
| School of Optometry                             | 20    |
| Graduate School of Journalism                   | 15    |
| School of Social Welfare                        | 7     |