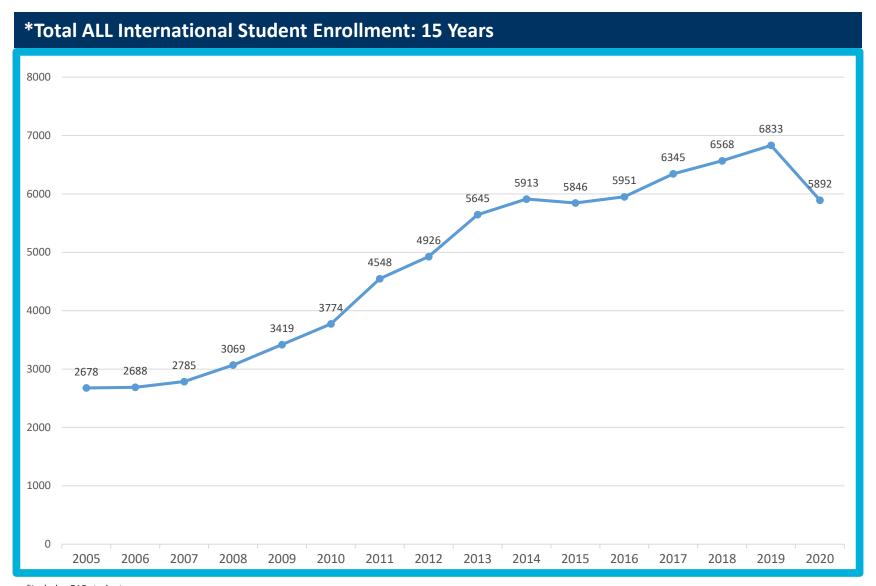

#### Total Enrollment of International Students (% change from 2019)

|               | Active student visas (remote and in the U.S.) | Remote,<br>intending<br>student visas | Total          |
|---------------|-----------------------------------------------|---------------------------------------|----------------|
| Undergraduate | 2,703 (-25.4%)                                | 703                                   | 3,406 (-6.0%)  |
| Graduate      | 2,125 (-26.9%)                                | 344                                   | 2,469 (-15.1%) |
| EAP Exchange  | 3 (-99.0%)                                    | 14                                    | 17 (-94.4%)    |
| Total         | 4,831 (-29.3%)                                | 1,061                                 | 5,892 (-13.8%) |