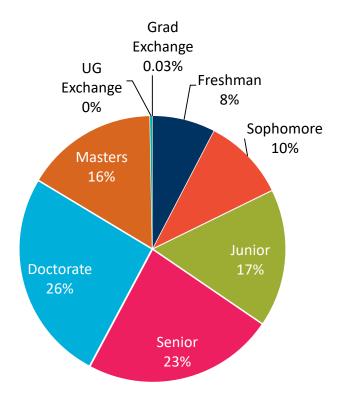

## **Educational Levels**

# **Educational Levels Comparison 2019 vs. 2020**

| Degree-Seeking Undergraduates by College/School | Total |
|-------------------------------------------------|-------|
| College of Letters and Science                  | 2,401 |
| College of Engineering                          | 483   |
| College of Natural Resources                    | 197   |
| College of Chemistry                            | 154   |
| College of Environmental Design                 | 91    |
| Walter A. Haas School of Business               | 80    |
| Degree-Seeking Graduates by College/School      | Total |
| College of Engineering                          | 925   |
| College of Letters and Science                  | 522   |
| Haas School of Business                         | 292   |
| College of Environmental Design                 | 170   |
| College of Chemistry                            | 134   |
| School of Law                                   | 126   |
| College of Natural Resources                    | 93    |
| School of Information                           | 53    |
| School of Public Health                         | 49    |
| Goldman Graduate School of Public Policy        | 32    |
| Graduate School of Education                    | 31    |
| School of Optometry                             | 20    |
| Graduate School of Journalism                   | 15    |
| School of Social Welfare                        | 7     |