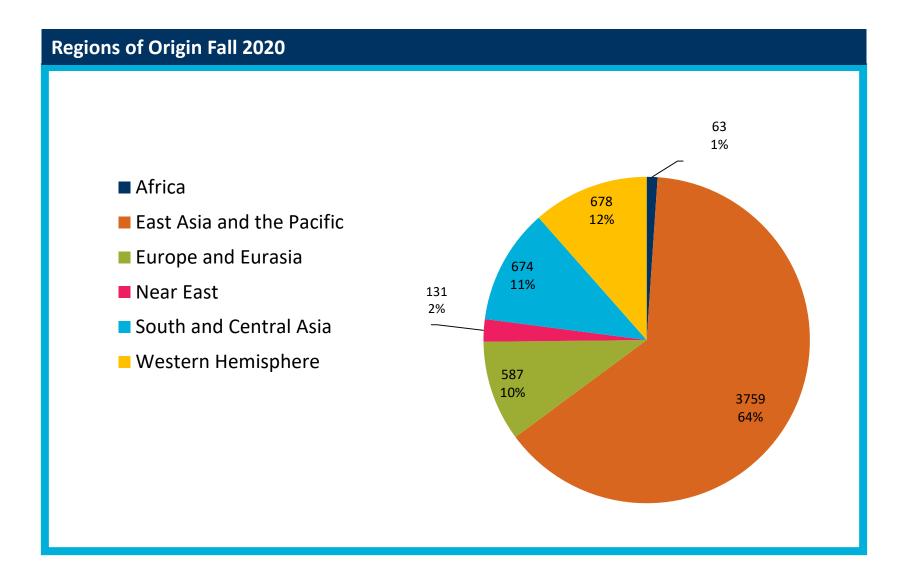

# Berkeley International Office

|                               |                                  | Undergradua                                                  | te Degree |                    | Gradı<br>Degi |                   |       |                                                     | ge/non-<br>gree                                   |                   |  |
|-------------------------------|----------------------------------|--------------------------------------------------------------|-----------|--------------------|---------------|-------------------|-------|-----------------------------------------------------|---------------------------------------------------|-------------------|--|
| Enrollment by Region: Summary | Total Fall<br>2020<br>Enrollment | Active student<br>visa status<br>(remote and in<br>the U.S.) | •         | Total<br>Undergrad | Active        | Remote, intending |       | Active student visa status (remote and in the U.S.) | Remote,<br>intending<br>student<br>visa<br>status | Total<br>Exchange |  |
| Africa                        | 63                               | 25                                                           | 6         | 31                 | 24            | 8                 | 32    |                                                     |                                                   | 0                 |  |
| East Asia and the Pacific     | 3,759                            | 1,877                                                        | 458       | 2,335              | 1,186         | 236               | 1,422 | 2                                                   |                                                   | 2                 |  |
| Europe and Eurasia            | 587                              | 195                                                          | 52        | 247                | 287           | 39                | 326   |                                                     | 14                                                | 14                |  |
| Near East                     | 131                              | 31                                                           | 9         | 40                 | 85            | 6                 | 91    |                                                     |                                                   | 0                 |  |
| South and Central Asia        | 674                              | 332                                                          | 83        | 415                | 241           | 18                | 259   |                                                     |                                                   | 0                 |  |
| Western Hemisphere            | 678                              | 243                                                          | 95        | 338                | 302           | 37                | 339   | 1                                                   |                                                   | 1                 |  |
| <b>Grand Total</b>            | 5,892                            | 2,703                                                        | 703       | 3,406              | 2,125         | 344               | 2,469 | 3                                                   | 14                                                | 17                |  |