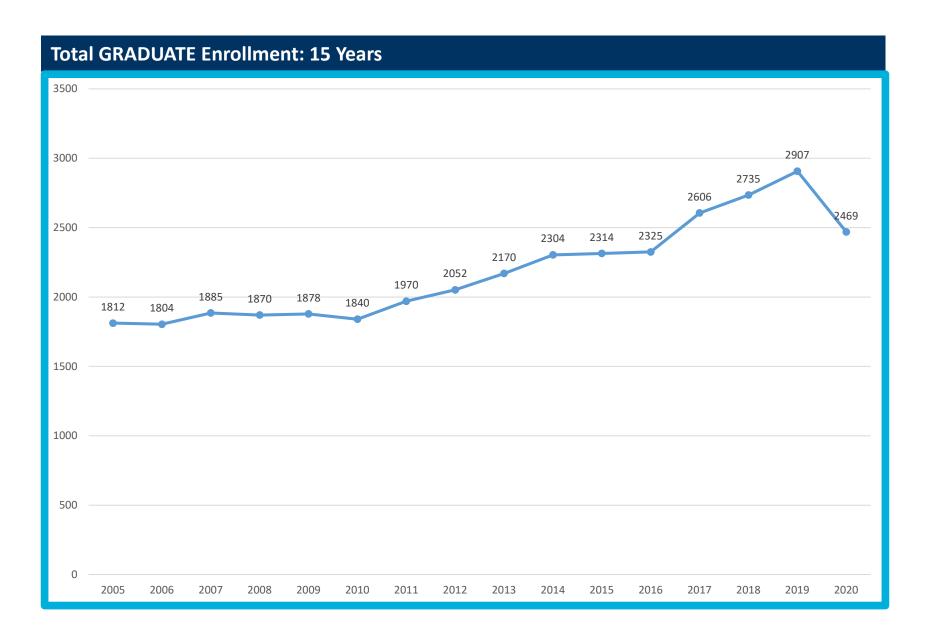

#### Total Enrollment of International Students (% change from 2019)

|               | Active student visas (remote and in the U.S.) | Remote,<br>intending<br>student visas | Total          |
|---------------|-----------------------------------------------|---------------------------------------|----------------|
| Undergraduate | 2,703 (-25.4%)                                | 703                                   | 3,406 (-6.0%)  |
| Graduate      | 2,125 (-26.9%)                                | 344                                   | 2,469 (-15.1%) |
| EAP Exchange  | 3 (-99.0%)                                    | 14                                    | 17 (-94.4%)    |
| Total         | 4,831 (-29.3%)                                | 1,061                                 | 5,892 (-13.8%) |