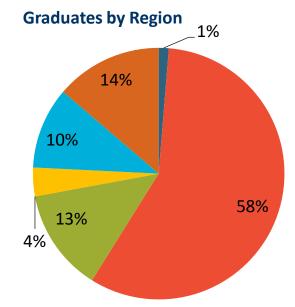

# Berkeley International Office

|                               |                                  | Undergradua                                                  | te Degree |                    | Gradı<br>Degi |                   |       |                                                     | ge/non-<br>gree                                   |                   |  |
|-------------------------------|----------------------------------|--------------------------------------------------------------|-----------|--------------------|---------------|-------------------|-------|-----------------------------------------------------|---------------------------------------------------|-------------------|--|
| Enrollment by Region: Summary | Total Fall<br>2020<br>Enrollment | Active student<br>visa status<br>(remote and in<br>the U.S.) | •         | Total<br>Undergrad | Active        | Remote, intending |       | Active student visa status (remote and in the U.S.) | Remote,<br>intending<br>student<br>visa<br>status | Total<br>Exchange |  |
| Africa                        | 63                               | 25                                                           | 6         | 31                 | 24            | 8                 | 32    |                                                     |                                                   | 0                 |  |
| East Asia and the Pacific     | 3,759                            | 1,877                                                        | 458       | 2,335              | 1,186         | 236               | 1,422 | 2                                                   |                                                   | 2                 |  |
| Europe and Eurasia            | 587                              | 195                                                          | 52        | 247                | 287           | 39                | 326   |                                                     | 14                                                | 14                |  |
| Near East                     | 131                              | 31                                                           | 9         | 40                 | 85            | 6                 | 91    |                                                     |                                                   | 0                 |  |
| South and Central Asia        | 674                              | 332                                                          | 83        | 415                | 241           | 18                | 259   |                                                     |                                                   | 0                 |  |
| Western Hemisphere            | 678                              | 243                                                          | 95        | 338                | 302           | 37                | 339   | 1                                                   |                                                   | 1                 |  |
| <b>Grand Total</b>            | 5,892                            | 2,703                                                        | 703       | 3,406              | 2,125         | 344               | 2,469 | 3                                                   | 14                                                | 17                |  |