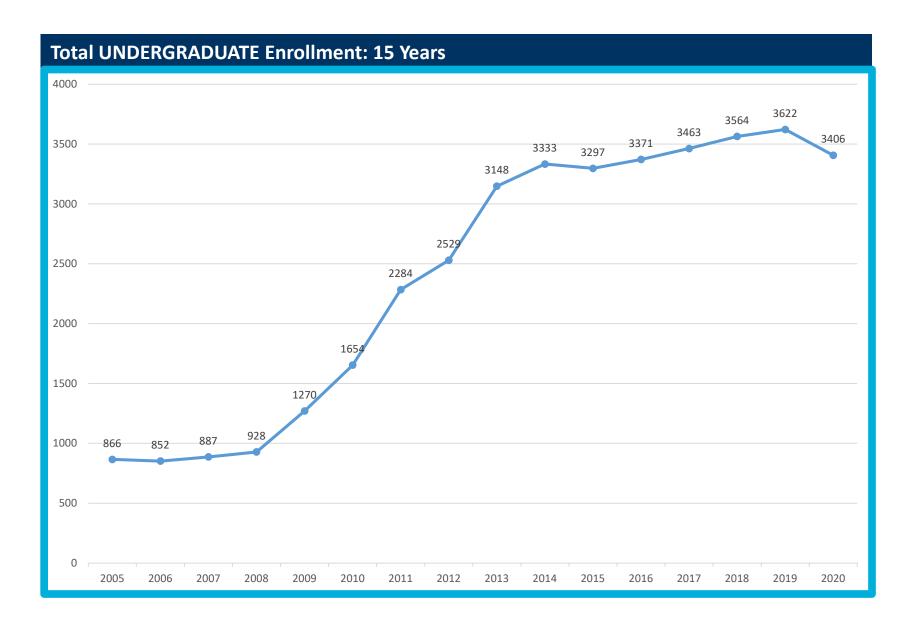

#### Total Enrollment of International Students (% change from 2019)

|               | Active student visas (remote and in the U.S.) | Remote,<br>intending<br>student visas | Total          |
|---------------|-----------------------------------------------|---------------------------------------|----------------|
| Undergraduate | 2,703 (-25.4%)                                | 703                                   | 3,406 (-6.0%)  |
| Graduate      | 2,125 (-26.9%)                                | 344                                   | 2,469 (-15.1%) |
| EAP Exchange  | 3 (-99.0%)                                    | 14                                    | 17 (-94.4%)    |
| Total         | 4,831 (-29.3%)                                | 1,061                                 | 5,892 (-13.8%) |